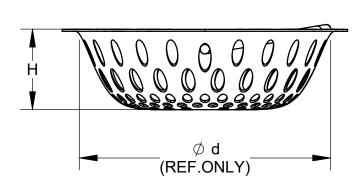

## **OPTIONS:**

-316 TYPE 316L MATERIAL

PART IS EXAMPLE ONLY (REF ONLY)

| SERIES | ØD    | Н    | Ød    |
|--------|-------|------|-------|
| 41300  | 4.1   | 1.7  | 3.3   |
|        | [105] | [43] | [85]  |
| 41400  | 6.0   | 1.7  | 4.5   |
|        | [152] | [43] | [114] |
| 41500  | 7.4   | 2.5  | 5.8   |
|        | [188] | [63] | [147] |
| 41600  | 9.8   | 2.5  | 8.1   |
|        | [248] | [63] | [205] |
| 41800  | 13.4  | 2.5  | 11.6  |
|        | [341] | [63] | [295] |
| 42400  | 6.0   | 1.7  | 4.5   |
|        | [152] | [43] | [114] |
| 42500  | 7.4   | 2.5  | 5.8   |
|        | [188] | [63] | [147] |
| 42600  | 9.8   | 2.5  | 8.1   |
|        | [248] | [63] | [205] |
| 43300  | 4.1   | 1.7  | 3.3   |
|        | [105] | [43] | [85]  |
| 43400  | 5.4   | 1.7  | 4.5   |
|        | [137] | [43] | [114] |
| 43500  | 6.5   | 2.5  | 5.8   |
|        | [166] | [63] | [147] |
| 43600  | 8.9   | 2.5  | 8.1   |
|        | [226] | [63] | [205] |
| 43800  | 11.9  | 2.5  | 10.5  |
|        | [302] | [63] | [267] |
| 44500  | 6.5   | 2.5  | 5.8   |
|        | [166] | [63] | [147] |

IN [mm]

DATE OF LAST CHANGE: 09/12/23

DIMENSIONS ARE SUBJECT TO MANUFACTURERS TOLERANCES AND CHANGE WITHOUT NOTICE. WE CAN ASSUME NO RESPONSIBILITY FOR USE OF SUPERSEDED OR VOID DATA.

NOTES