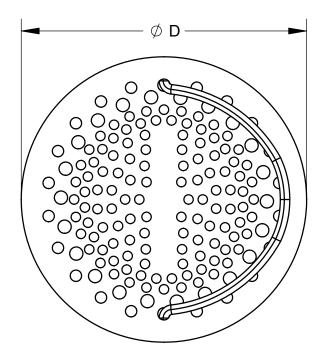

## SPECIFICATION:

JOSAM OPTION -FB FILTER BASKET IN TYPE 304 (STD.) STAINLESS STEEL MATERIAL TO FIT JOSAM SERIES 41000 - 44000 STAINLESS STEEL DRAINS.

## SS DRAIN FILTER BASKET

SERIES

-FB

## **OPTIONS:**

-316 TYPE 316L MATERIAL

PART IS EXAMPLE ONLY (REF ONLY)

| SERIES | ØD    | Н    | Ød    |
|--------|-------|------|-------|
| 41300  | 4.1   | 1.7  | 3.3   |
|        | [105] | [43] | [85]  |
| 41400  | 6.0   | 1.7  | 4.5   |
|        | [152] | [43] | [114] |
| 41500  | 7.4   | 2.5  | 5.8   |
|        | [188] | [63] | [147] |
| 41600  | 9.8   | 2.5  | 8.1   |
|        | [248] | [63] | [205] |
| 41800  | 13.4  | 2.5  | 11.6  |
|        | [341] | [63] | [295] |
| 42400  | 6.0   | 1.7  | 4.5   |
|        | [152] | [43] | [114] |
| 42500  | 7.4   | 2.5  | 5.8   |
|        | [188] | [63] | [147] |
| 42600  | 9.8   | 2.5  | 8.1   |
|        | [248] | [63] | [205] |
| 43300  | 4.1   | 1.7  | 3.3   |
|        | [105] | [43] | [85]  |
| 43400  | 5.4   | 1.7  | 4.5   |
|        | [137] | [43] | [114] |
| 43500  | 6.5   | 2.5  | 5.8   |
|        | [166] | [63] | [147] |
| 43600  | 8.9   | 2.5  | 8.1   |
|        | [226] | [63] | [205] |
| 43800  | 11.9  | 2.5  | 10.5  |
|        | [302] | [63] | [267] |
| 44500  | 6.5   | 2.5  | 5.8   |
|        | [166] | [63] | [147] |