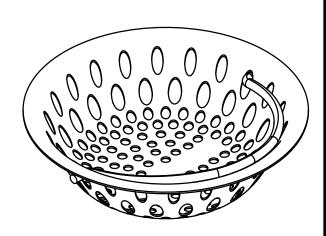

## SPECIFICATION:

JOSAM OPTION -FB FILTER BASKET IN TYPE 304 (STD.) STAINLESS STEEL MATERIAL TO FIT JOSAM SERIES 41000 - 44000 STAINLESS STEEL DRAINS.

## SS DRAIN FILTER BASKET

SERIES

-FB

## **OPTIONS:**

-316 TYPE 316L MATERIAL

PART IS EXAMPLE ONLY (REF ONLY)

| SERIES | ØD    | Н    | Ød    |
|--------|-------|------|-------|
| 41300  | 4.1   | 1.7  | 3.3   |
|        | [105] | [43] | [85]  |
| 41400  | 6.0   | 1.7  | 4.5   |
|        | [152] | [43] | [114] |
| 41500  | 7.4   | 2.5  | 5.8   |
|        | [188] | [63] | [147] |
| 41600  | 9.8   | 2.5  | 8.1   |
|        | [248] | [63] | [205] |
| 41800  | 13.4  | 2.5  | 11.6  |
|        | [341] | [63] | [295] |
| 42400  | 6.0   | 1.7  | 4.5   |
|        | [152] | [43] | [114] |
| 42500  | 7.4   | 2.5  | 5.8   |
|        | [188] | [63] | [147] |
| 42600  | 9.8   | 2.5  | 8.1   |
|        | [248] | [63] | [205] |
| 43300  | 4.1   | 1.7  | 3.3   |
|        | [105] | [43] | [85]  |
| 43400  | 5.4   | 1.7  | 4.5   |
|        | [137] | [43] | [114] |
| 43500  | 6.5   | 2.5  | 5.8   |
|        | [166] | [63] | [147] |
| 43600  | 8.9   | 2.5  | 8.1   |
|        | [226] | [63] | [205] |
| 43800  | 11.9  | 2.5  | 10.5  |
|        | [302] | [63] | [267] |
| 44500  | 6.5   | 2.5  | 5.8   |
|        | [166] | [63] | [147] |