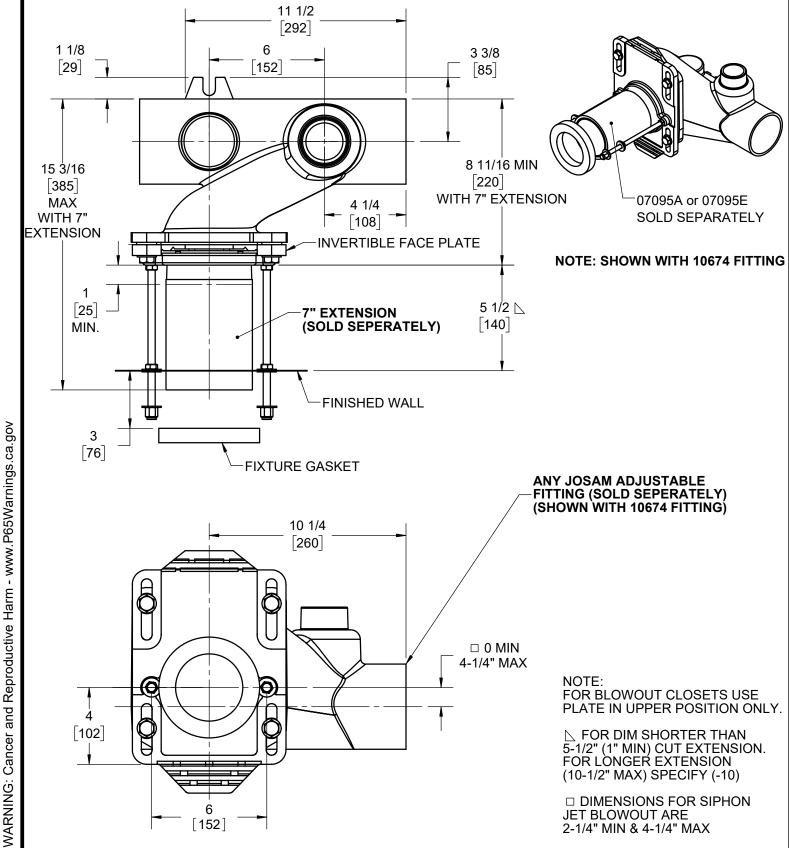

JOSAM 12000-24 ADJUSTABLE FACEPLATE FOR CLOSET CONNECTION ASSEMBLY- USED FOR SECURING STUDS ON 6" CENTERS WITH ADJUSTABLE FACE PLATE WITH INTEGRAL TEST CAP CHROME PLATED HARDWARE AND NEOPRENE FIXTURE GASKET. \*\*(ABS EXTENSION -MUST BE ORDERED SEPARATELY)\*\*

ADJUSTABLE FACEPLATE SINGLE CLOSET

**SERIES** 

12000-24

5/14/19 DATE OF LAST CHANGE:

6

[152]

102

DIMENSIONS ARE SUBJECT TO MANUFACTURERS TOLERANCES AND CHANGE WITHOUT NOTICE.
WE CAN ASSUME NO RESPONSIBILITY FOR USE OF SUPERSEDED OR VOID DATA.

MICHIGAN CITY, INDIANA

**NOTES** 

NOTE: FOR BLOWOUT CLOSETS USE PLATE IN UPPER POSITION ONLY.

5-1/2" (1" MIN) CUT EXTENSION. FOR LONGER EXTENSION (10-1/2" MAX) SPECIFY (-10)

□ DIMENSIONS FOR SIPHON JET BLOWOUT ARE 2-1/4" MIN & 4-1/4" MAX