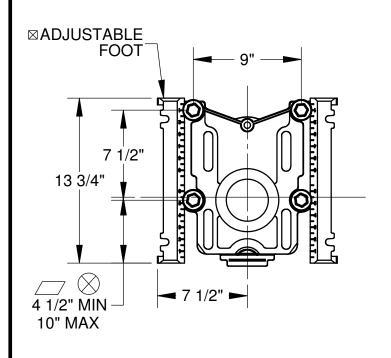

## TRIM PACK WITH PYLON FOOT

**SERIES** 

12000-PR

- N FOR DIMENSION SHORTER THAN 5-1/2" (1" MIN) CUT EXTENSION. FOR LONGER EXTENSION (10-1/2" MAX) SPECIFY (-10).
- ☑ RECOMMEND FEET BE SECURED TO FLOOR WITH 1/2" BOLTS AND ANCHORS (BY OTHERS).
- ⊗ FOR SIPHON JET ROUGHING **OVER 6" OR BLOWOUT** ROUGHING OVER 12-1/2" SPECIFY ON ORDER.

SIPHON JET DIMS SHOWN. FOR BLOWOUT DIMS, USE:

- MIN 11" & MAX 16 1/2"

DATE OF LAST CHANGE:

2/11/14

**JOSAM COMPANY** 

DIMENSIONS ARE SUBJECT TO MANUFACTURERS TOLERANCES AND CHANGE WITHOUT NOTICE. WE CAN ASSUME NO RESPONSIBILITY FOR MICHIGAN CITY, INDIANA USE OF SUPERSEDED OR VOID DATA.