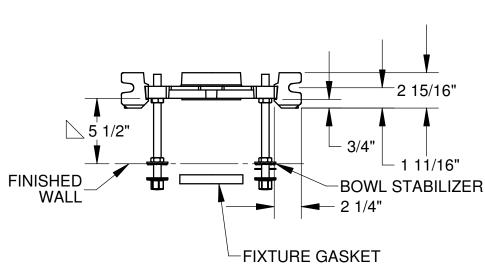

## TRIM PACK WITH PYLON FOOT

**SERIES** 

12000-PR

- N FOR DIMENSION SHORTER THAN 5-1/2" (1" MIN) CUT EXTENSION. FOR LONGER EXTENSION (10-1/2" MAX) SPECIFY (-10).
- ☑ RECOMMEND FEET BE SECURED TO FLOOR WITH 1/2" BOLTS AND ANCHORS (BY OTHERS).
- ⊗ FOR SIPHON JET ROUGHING **OVER 6" OR BLOWOUT** ROUGHING OVER 12-1/2" SPECIFY ON ORDER.

SIPHON JET DIMS SHOWN. FOR BLOWOUT DIMS, USE:

- MIN 11" & MAX 16 1/2"

DATE OF LAST CHANGE:

2/11/14

**JOSAM COMPANY** 

DIMENSIONS ARE SUBJECT TO MANUFACTURERS TOLERANCES AND CHANGE WITHOUT NOTICE. WE CAN ASSUME NO RESPONSIBILITY FOR MICHIGAN CITY, INDIANA USE OF SUPERSEDED OR VOID DATA.