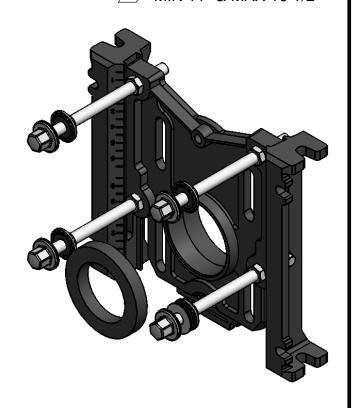

## SPECIFICATION:

JOSAM 12000-PR SERIES COATED CAST IRON ADJUSTABLE CARRIER BODY, INVERTIBLE FOR SIPHON JET OR BLOWOUT CLOSETS, PYLON FEET, ANCHOR FOOT, PLATED HARDWARE AND NEOPRENE FIXTURE GASKET.