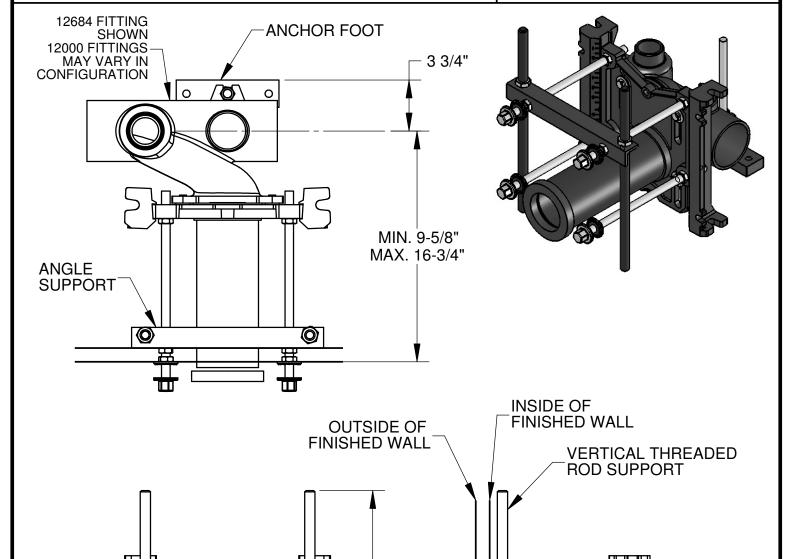

## SPECIFICATION:

JOSAM 12600-XSD SERIES COATED CAST IRON HORIZONTAL 4" NO-HUB FITTING WITH 2" NO-HUB VENT AND ADJUSTABLE CARRIER BODY, INVERTIBLE FOR SIPHON JET OR BLOWOUT CLOSETS, WITH ABS EXTENSION WITH INTEGRAL TEST CAP, PYLON FEET, ANCHOR FOOT, ANGLE SUPPORT, THREADED ROD, PLATED HARDWARE AND NEOPRENE FIXTURE GASKET.

## BARIATRIC CARRIER

(LEFT HAND SHOWN)

**SERIES** 

12600-XSD

18 1/2"

RECOMMEND CONCRETE ANCHORS WITH 750 LBS. PULL-OUT FORCE EACH.

15"

THIS PRODUCT MEETS OR EXCEEDS THE REQUIREMENTS OF ANSI A112.6.1M-1997 WHEN TESTED AT 1,000 POUNDS.