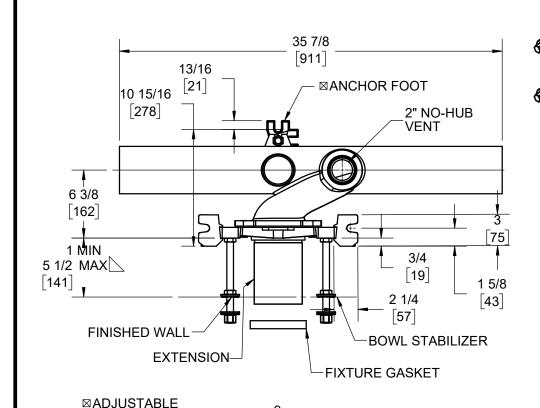

JOSAM 12674-58 SERIES COATED CAST IRON LONG BARREL LEFT-HAND HORIZONTAL 4" NO-HUB FITTING WITH 2" NO-HUB VENT AND ADJUSTABLE CARRIER BODY, ABS EXTENSION WITH INTEGRAL TEST CAP, PYLON FEET, ANCHOR FOOT, PLATED HARDWARE AND NEOPRENE FIXTURE GASKET, INVERTABLE FOR SIPHON JET OR BLOWOUT CLOSETS. - 500 LBS CAPACITY

CLOSET CARRIER
LEFT HAND

SERIES / PART NO

12674-58

- FOR DIMENSION SHORTER
  THAN 5-1/2" (1" MIN) CUT
  EXTENSION FOR LONGER
  EXTENSION (10-1/2" MAX)
  SPECIFY (-10)
  - ☒ RECOMMEND FEET BE SECURED TO FLOOR WITH 1/2" BOLTS AND ANCHORS (BY OTHERS)
  - FOR SIPHON JET ROUGHING OVER 6" OR BLOWOUT ROUGHING OVER 12-1/2" SPECIFY ON ORDER.

SIPHON JET DIMS SHOWN. FOR BLOWOUT DIMS, USE:

☐ MIN 2" & MAX 4"

∠ MIN 11 & MAX 16-1/2"

| -PF  | PYLON FOOT, STD.                           |
|------|--------------------------------------------|
| -OR  | O-RING CARRIER                             |
|      |                                            |
| -HS  | HUB & SPIGOT                               |
| -AUX | AUXILIARY INLET                            |
| -VP  | VANDAL-PROOF TRIM                          |
| -1   | POSITIONING FRAME                          |
| -6   | SUPPLY PIPE SUPPORT (SPECIFY TYPE OF PIPE) |