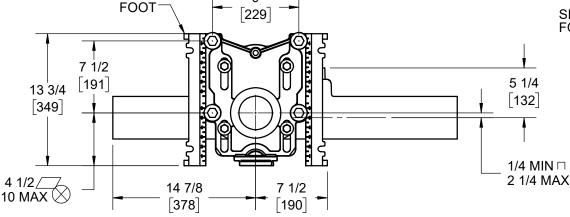

JOSAM 12674-58 SERIES COATED CAST IRON LONG BARREL LEFT-HAND HORIZONTAL 4" NO-HUB FITTING WITH 2" NO-HUB VENT AND ADJUSTABLE CARRIER BODY, ABS EXTENSION WITH INTEGRAL TEST CAP, PYLON FEET, ANCHOR FOOT, PLATED HARDWARE AND NEOPRENE FIXTURE GASKET, INVERTABLE FOR SIPHON JET OR BLOWOUT CLOSETS. - 500 LBS CAPACITY

CLOSET CARRIER
LEFT HAND

SERIES / PART NO

12674-58

- FOR DIMENSION SHORTER
  THAN 5-1/2" (1" MIN) CUT
  EXTENSION FOR LONGER
  EXTENSION (10-1/2" MAX)
  SPECIFY (-10)
  - ☒ RECOMMEND FEET BE SECURED TO FLOOR WITH 1/2" BOLTS AND ANCHORS (BY OTHERS)
  - FOR SIPHON JET ROUGHING OVER 6" OR BLOWOUT ROUGHING OVER 12-1/2" SPECIFY ON ORDER.

SIPHON JET DIMS SHOWN. FOR BLOWOUT DIMS, USE:

☐ MIN 2" & MAX 4"

∠ MIN 11 & MAX 16-1/2"

| -PF  | PYLON FOOT, STD.                           |
|------|--------------------------------------------|
| -OR  | O-RING CARRIER                             |
|      |                                            |
| -HS  | HUB & SPIGOT                               |
| -AUX | AUXILIARY INLET                            |
| -VP  | VANDAL-PROOF TRIM                          |
| -1   | POSITIONING FRAME                          |
| -6   | SUPPLY PIPE SUPPORT (SPECIFY TYPE OF PIPE) |