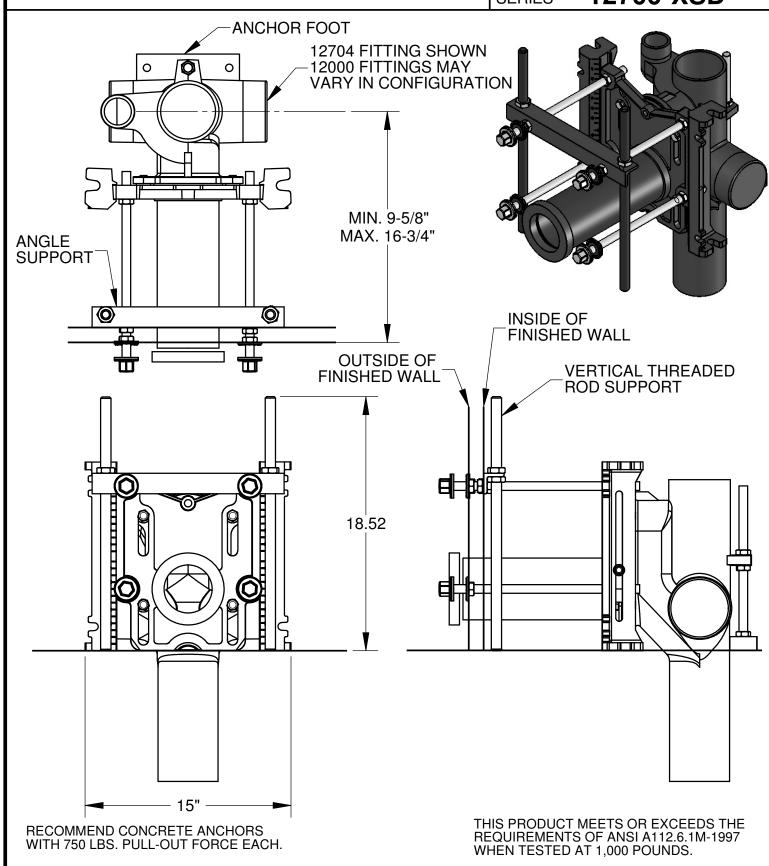

## **SPECIFICATION:**

JOSAM 12700-XSD SERIES COATED CAST IRON VERTICAL 4" NO-HUB FITTING WITH 2" NO-HUB VENT AND ADJUSTABLE CARRIER BODY, INVERTIBLE FOR SIPHON JET OR BLOWOUT CLOSETS, WITH ABS EXTENSION WITH INTEGRAL TEST CAP, PYLON FEET, ANCHOR FOOT, ANGLE SUPPORT, THREADED ROD, PLATED HARDWARE AND NEOPRENE FIXTURE GASKET.

## BARIATRIC CARRIER

**SERIES** 12700-XSD

DATE OF LAST CHANGE: 2/11/2014

DIMENSIONS ARE SUBJECT TO MANUFACTURERS TOLERANCES AND CHANGE WITHOUT NOTICE. WE CAN ASSUME NO RESPONSIBILITY FOR USE OF SUPERSEDED OR VOID DATA. JOSAM COMPANY
MICHIGAN CITY, INDIANA