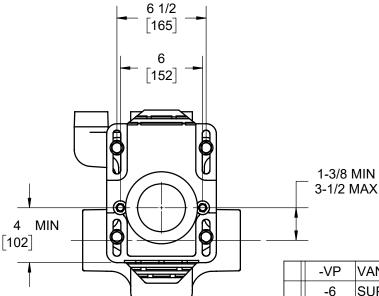

## **CLOSET CARRIER**

VERTICAL, LEFT HAND VENT FOR FLOOR MOUNTED, BACK OUTLET BOWLS

SERIES 12704-24

\*FOR LONGER EXTENSION, SPECIFY -10

|   | -VP   | VANDAL-PROOF TRIM                                 |
|---|-------|---------------------------------------------------|
|   | -6    | SUPPLY PIPE SUPPORT (SPECIFY TYPE OF PIPE)        |
|   | -10   | ABS LONG EXTENSION (5" LONGER)                    |
| х | -24   | CARRIER FOR FLOOR MOUNTED BACK OUTLET CHINA BOWLS |
|   | -30   | CAST IRON ADJUSTABLE EXTENSION W/ CONNECTOR       |
|   | -30-2 | CAST IRON ADJ. EXT. W/ CONNECTOR & TEST CAP       |
|   | -45   | THREADED LEFT-HAND AUXILIARY INLET                |
|   | -46   | THREADED RIGHT-HAND AUXILIARY INLET               |