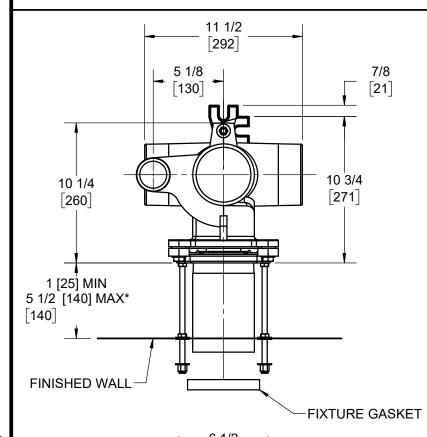

## **CLOSET CARRIER**

VERTICAL, LEFT HAND VENT FOR FLOOR MOUNTED, BACK OUTLET BOWLS

SERIES 12704-24

\*FOR LONGER EXTENSION, SPECIFY -10

|   | -VP   | VANDAL-PROOF TRIM                                 |
|---|-------|---------------------------------------------------|
|   | -6    | SUPPLY PIPE SUPPORT (SPECIFY TYPE OF PIPE)        |
|   | -10   | ABS LONG EXTENSION (5" LONGER)                    |
| х | -24   | CARRIER FOR FLOOR MOUNTED BACK OUTLET CHINA BOWLS |
|   | -30   | CAST IRON ADJUSTABLE EXTENSION W/ CONNECTOR       |
|   | -30-2 | CAST IRON ADJ. EXT. W/ CONNECTOR & TEST CAP       |
|   | -45   | THREADED LEFT-HAND AUXILIARY INLET                |
|   | -46   | THREADED RIGHT-HAND AUXILIARY INLET               |

DATE OF LAST CHANGE: 10/25/22

DIMENSIONS ARE SUBJECT TO MANUFACTURERS TOLERANCES AND CHANGE WITHOUT NOTICE. WE CAN ASSUME NO RESPONSIBILITY FOR USE OF SUPERSEDED OR VOID DATA.

NOTES