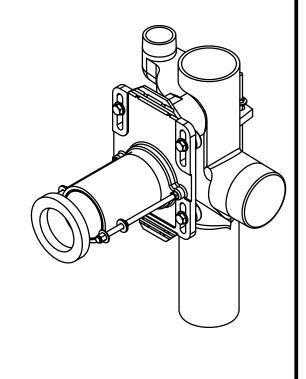

## **CLOSET CARRIER**

VERTICAL, LEFT HAND VENT FOR FLOOR MOUNTED, BACK OUTLET BOWLS

SERIES 12704-24

\*FOR LONGER EXTENSION, SPECIFY -10

|   | -VP   | VANDAL-PROOF TRIM                                 |
|---|-------|---------------------------------------------------|
|   | -6    | SUPPLY PIPE SUPPORT (SPECIFY TYPE OF PIPE)        |
|   | -10   | ABS LONG EXTENSION (5" LONGER)                    |
| х | -24   | CARRIER FOR FLOOR MOUNTED BACK OUTLET CHINA BOWLS |
|   | -30   | CAST IRON ADJUSTABLE EXTENSION W/ CONNECTOR       |
|   | -30-2 | CAST IRON ADJ. EXT. W/ CONNECTOR & TEST CAP       |
|   | -45   | THREADED LEFT-HAND AUXILIARY INLET                |
|   | -46   | THREADED RIGHT-HAND AUXILIARY INLET               |