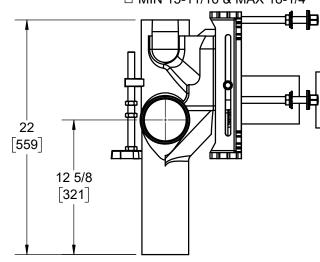

13/16

21

11 3/8

[289]

6 3/8

162

1 MIN

5 1/2 MAX

12704-LH4

→ FOR DIMENSION SHORTER THAN
 5-1/2" (1" MIN) CUT EXTENSION.
 FOR LONGER EXTENSION
 (10-1/2" MAX) SPECIFY (-10)

☑RECOMMEND FEET BE SECURED
TO FLOOR WITH 1/2" BOLTS AND
ANCHORS (BY OTHERS).

FOR SIPHON JET ROUGHING OVER 6" OR BLOWOUT ROUGHING OVER 12-1/2" SPECIFY ON ORDER.