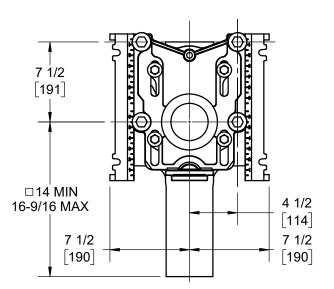

43

FOOT ⊠

5 3/4 [146]

5 1/8

130

Φ

VERTICAL W/ LEFT HAND VENT AND LEFT HAND INLET

SERIES

12704-LH4

→ FOR DIMENSION SHORTER THAN
 5-1/2" (1" MIN) CUT EXTENSION.
 FOR LONGER EXTENSION
 (10-1/2" MAX) SPECIFY (-10)

☑RECOMMEND FEET BE SECURED
TO FLOOR WITH 1/2" BOLTS AND
ANCHORS (BY OTHERS).

FOR SIPHON JET ROUGHING OVER 6" OR BLOWOUT ROUGHING OVER 12-1/2" SPECIFY ON ORDER.