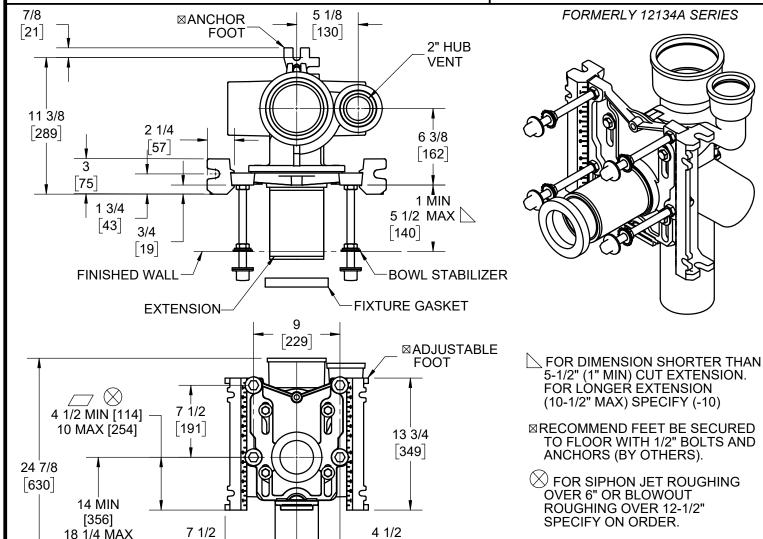

JOSAM 12714-HS SERIES COATED CAST IRON SINGLE VERTICAL 4" HUB & SPIGOT FITTING WITH 2" HUB & SPIGOT RIGHT-HAND OFFSET VENT, ADJUSTABLE CARRIER BODY, INVERTIBLE FOR SIPHON JET OR BLOWOUT CLOSETS, WITH ABS EXTENSION WITH INTEGRAL TEST CAP, PYLON FEET, ANCHOR FOOT, PLATED HARDWARE AND NEOPRENE FIXTURE GASKET.

## **CLOSET CARRIER**

VERTICAL WITH RIGHT HAND VENT

**SERIES** 

12714-HS

[114]

|   | -XSD  | EXTRA SPECIAL-DUTY 1,000 LB CARRIER |
|---|-------|-------------------------------------|
|   | -PF   | PYLON FOOT, STD.                    |
|   | -OR   | O-RING CARRIER                      |
| Х | -HS   | HUB & SPIGOT                        |
|   | -LH4  | LEFT-HAND 4" NO-HUB BRANCH          |
|   | -HLH4 | LEFT-HAND 4" HUB BRANCH             |
|   | -RH4  | RIGHT-HAND 4" NO-HUB BRANCH         |
|   | -HRH4 | RIGHT-HAND 4" HUB BRANCH            |
|   | -D4   | DOUBLE 4" NO-HUB BRANCHES           |
|   | -HD4  | DOUBLE 4" HUB BRANCHES              |
|   | -VP   | VANDAL-PROOF TRIM                   |

DATE OF LAST CHANGE: 11/01/22 JTJ

DIMENSIONS ARE SUBJECT TO MANUFACTURERS TOLERANCES AND CHANGE WITHOUT NOTICE. WE CAN ASSUME NO RESPONSIBILITY FOR USE OF SUPERSEDED OR VOID DATA.

NOTES

SIPHON JET DIMS SHOWN.

FOR BLOWOUT DIMS, USE:

7 MIN 11" & MAX 16-1/2"