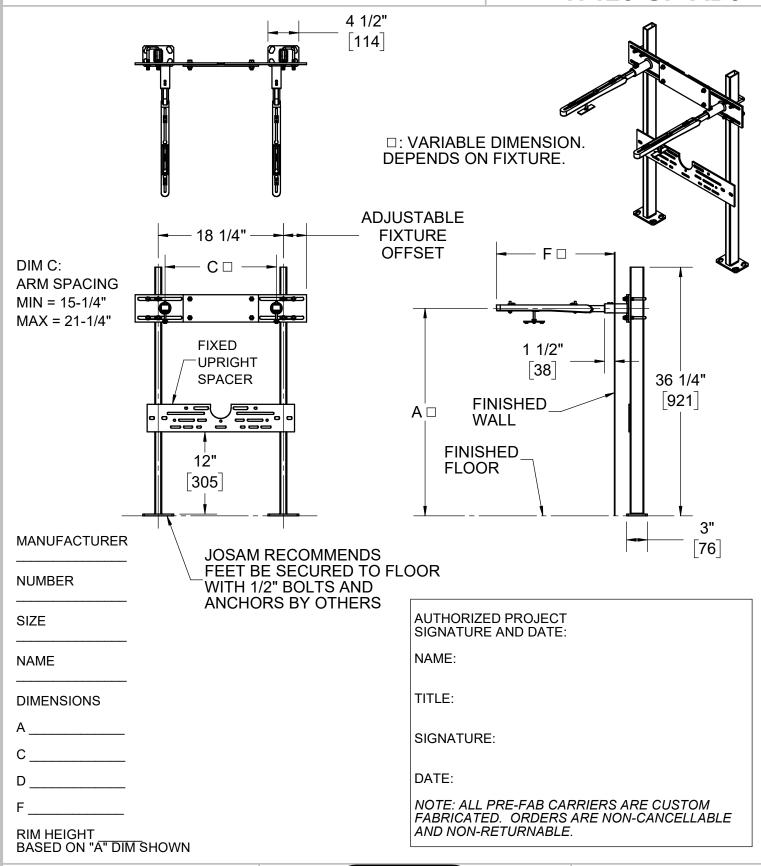

## **SPECIFICATION:**

JOSAM 17125-UP-ADJ SERIES FLOOR-MOUNTED, SINGLE LAVATORY CARRIER WITH TWO CONCEALED ARMS, LEVELING AND SECURING SCREWS, TWO UPRIGHTS. DIMENSION C IS ADJUSTABLE AND TOP PLATE CAN ALSO BE SHIFTED LEFT OR RIGHT FROM CENTER AT JOB SITE.

## LAVATORY CARRIER

FLOOR MOUNTED CONCEALED ARM ADJUSTABLE SINGLE STATION

**SERIES 17125-UP-ADJ** 

WARNING: Cancer and Reproductive Harm - www.P65Warnings.ca.gov

DATE OF LAST CHANGE: 04/30/20

DIMENSIONS ARE SUBJECT TO MANUFACTURERS
TOLERANCES AND CHANGE WITHOUT NOTICE.
WE CAN ASSUME NO RESPONSIBILITY FOR
USE OF SUPERSEDED OR VOID DATA.