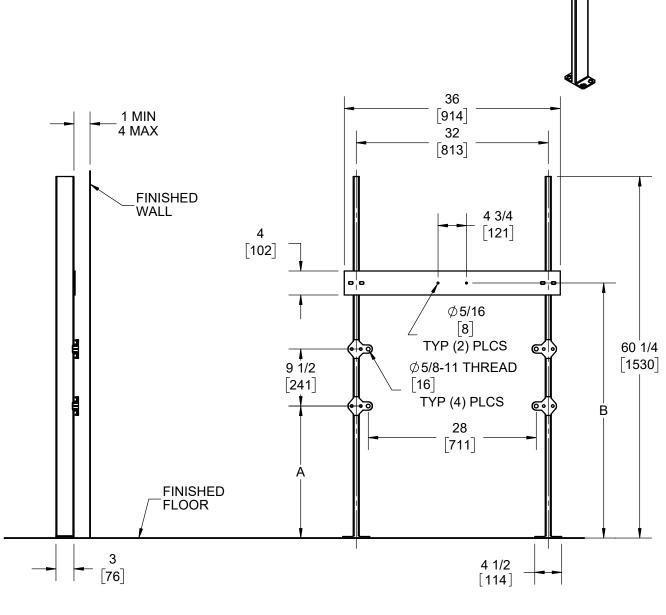

## SPECIFICATION:

JOSAM 17720-M1780 SERIES FLOOR MOUNTED SINK CARRIER WITH SUPPORT PLATE, ADJUSTABLE RODS, HEADERS, AND STRUCTURAL UPRIGHTS.

SINK CARRIER
SPECIAL

SERIES 17720-M1780

NOTES:

NOT ALL HARDWARE SHOWN.

JOSAM RECOMMENDS - FEET BE SECURED TO FLOOR WITH 1/2" BOLTS AND ANCHORS BY OTHERS

| MANUFACTURER                         | DIM "A" | DIM "B" |
|--------------------------------------|---------|---------|
| ACORN / WHITEHALL MANUFACTURING 4111 | 22      | 42-1/2  |
| NEO METRO 4171 & 9171                | 16      | 38-1/2  |