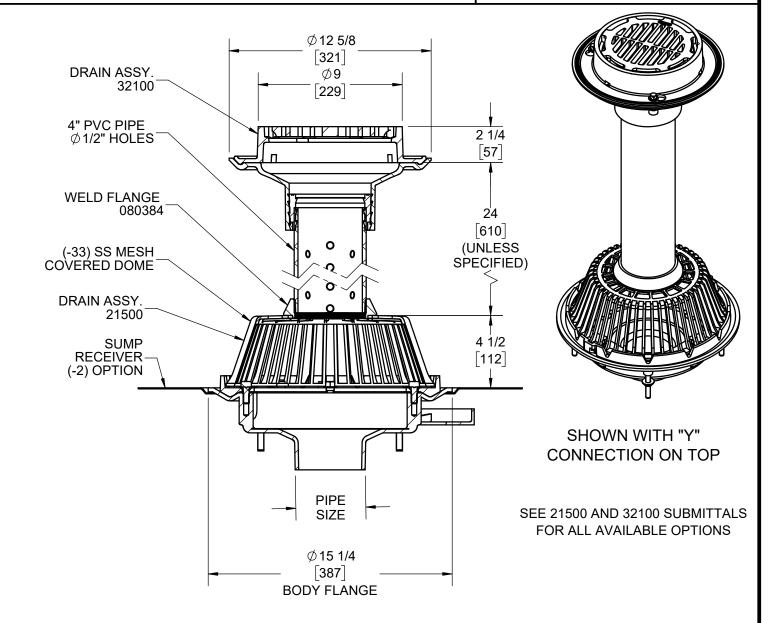

JOSAM SERIES 21500-Q602 COATED CAST IRON LOWER DRAIN AND WEJLOC CLAMP RING WITH SS MESH COVERED CAST IRON DOME MODIFIED FOR THREADED PVC STANDPIPE. TOP SECTION IS 32100 FLOOR DRAIN. SEE 21500 AND 32100 SUBMITTALS FOR ALL AVAILABLE OPTIONS.

ROOF DRAIN PLANTING AREA

SERIES 21500-Q602

|   | -1  | UNDERDECK CLAMP            |
|---|-----|----------------------------|
|   | -2  | DRAIN RECEIVER (24" SQ.)   |
|   | -VP | VANDALPROOF DOME           |
|   | -X  | CAULK OUTLET               |
|   | -Y  | PUSH-ON OUTLET             |
|   | -T  | THREADED OUTLET            |
|   | -Z  | NO-HUB OUTLET              |
| Х | -33 | STAINLESS STEEL MESH COVER |

| PIPE<br>SIZE |
|--------------|
| 2"           |
| 3"           |
| 4"           |
| 5"           |
| 6"           |
| 8"           |

DATE OF LAST CHANGE: 11/01/22 BLK

DIMENSIONS ARE SUBJECT TO MANUFACTURERS TOLERANCES AND CHANGE WITHOUT NOTICE. WE CAN ASSUME NO RESPONSIBILITY FOR USE OF SUPERSEDED OR VOID DATA.