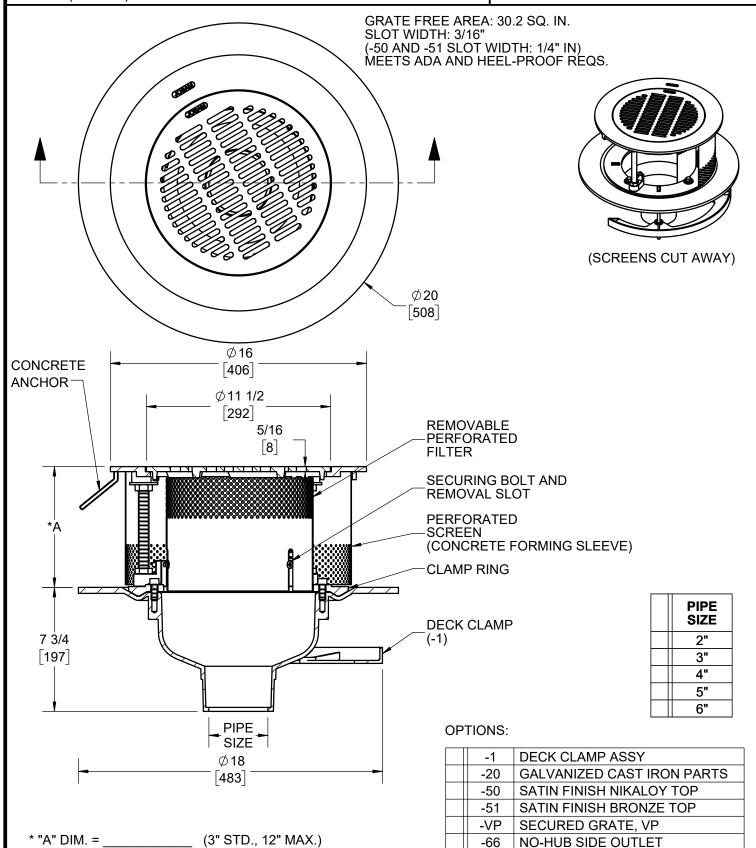

JOSAM SERIES 24200 COATED CAST IRON ADJUSTABLE "ALL-LEVEL" DRAIN, ROUND PEDESTRIAN GRATE SET IN ROUND ANCHORED FRAME LEVELED ON ADJUSTABLE THREADED RODS, REMOVABLE PERFORATED STAINLESS STEEL FILTER, CONCRETE FORMING AND RETAINING RING, CAST IRON NON-PUNCTURING CLAMP RING, LARGE SUMP WITH WIDE FLANGE AND BOTTOM OUTLET INSIDE-CAULK (-X TYPE) CONNECTION.