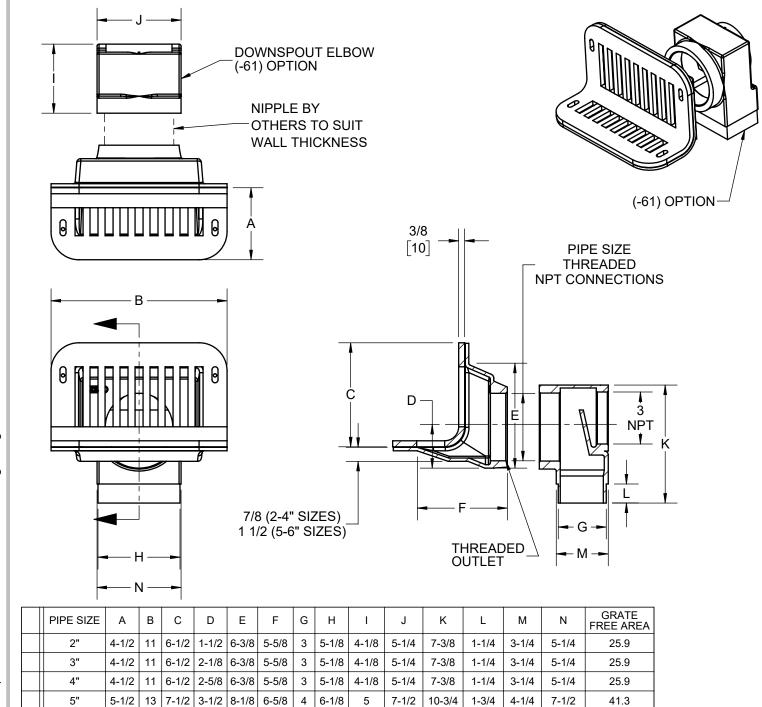

JOSAM 24720 SERIES COATED CAST IRON PARAPET TYPE ROOF DRAIN, SECURED ANGLE GRATE WITH FLASHING CLAMP, SHALLOW SUMP WITH FLASHING FLANGE AND SIDE OUTLET THREADED CONNECTION.

ROOF DRAIN
PARAPET TYPE, ANGLE GRATE

**SERIES** 

24720

| -45 | BODY WITH 45° THREADED OUTLET△ |
|-----|--------------------------------|
| -20 | GALVANIZED CAST IRON PARTS     |
| -23 | ROUGH BRONZE GRATE             |
| -24 | ROUGH NIKALOY GRATE            |

3-1/2

8-1/8

6-5/8

4 6-1/8

| A D I | _ |  |  |
|-------|---|--|--|
| ΔКІ   | _ |  |  |
|       |   |  |  |

7-1/2

10-3/4

1-3/4

4-1/4

-50 SATIN FINISH NIKALOY GRATE

-51 SATIN FINISH BRONZE GRATE

-61 DOWNSPOUT ELBOW (CAST IRON)

-61-20 DOWNSPOUT ELBOW (GALVANIZED)

-VP VANDAL-PROOF GRATE

7-1/2

 $\triangle$  SEPARATE SUBMITTAL FOR THIS OPTION AVAILAB

DATE OF LAST CHANGE: 11/04/22 BDT

5-1/2

13

7-1/2

DIMENSIONS ARE SUBJECT TO MANUFACTURERS TOLERANCES AND CHANGE WITHOUT NOTICE. WE CAN ASSUME NO RESPONSIBILITY FOR USE OF SUPERSEDED OR VOID DATA.

NOTES

41.3

6"