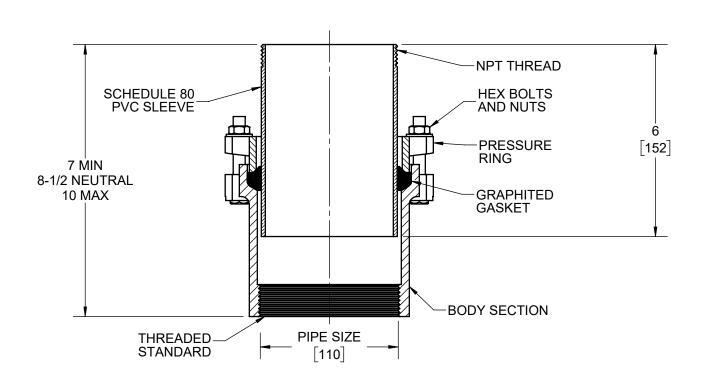

JOSAM SERIES 26200 COATED CAST IRON EXPANSION JOINT, SCHEDULE 80 PVC SLEEVE, PACKING GLAND WITH BOLTED PRESSURE RING, MALE INLET AND FEMALE THREADED OUTLET CONNECTIONS.

ROOF DRAIN EXPANSION JOINT

SERIES

26200

| Γ | 2" | PIPE SIZE | 8"  | PIPE SIZE                             |
|---|----|-----------|-----|---------------------------------------|
|   | 3" | PIPE SIZE | 10" | PIPE SIZE                             |
|   | 4" | PIPE SIZE |     |                                       |
|   | 5" | PIPE SIZE | -BR | BRASS SLEEVE (AVAIL. ON 2" - 8" ONLY) |
| Γ | 6" | PIPE SIZE | -20 | GALVANIZED CAST IRON PARTS            |