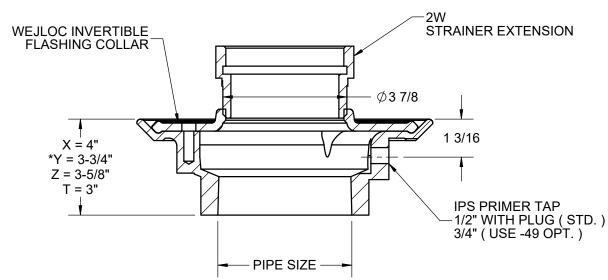

JOSAM FLOOR DRAIN WITH W STRAINER EXTENSION

FLOOR DRAIN
STRAINER EXTENDED

SERIES / PART NO

30000-W

\*GASKET ON -Y CONNECTION CONFORMS WITH ASTM-C564

| L |      |                            |     |                                    |
|---|------|----------------------------|-----|------------------------------------|
| ı | 2"   | PIPE SIZE                  |     |                                    |
|   | 3"   | PIPE SIZE                  | -SS | STAINLESS STEEL TOP                |
| I | 4"   | PIPE SIZE                  | -2  | BRONZE ADJUSTABLE STRAINER         |
|   | -TSO | THREADED SIDE OUTLET       | -CP | CHROME PLATED STRAINER             |
| Г | -WT  | WITH TRAP                  | -J  | BACKWATER VALVE                    |
|   | -PD  | PRISON DRAIN               | -VP | SECURED GRATE, VANDAL-PROOF SCREWS |
| I | -ARE | ACID-RESISTING EPOXY       | -T  | THREADED OUTLET                    |
|   | -49  | 3/4" PRIMER TAP            | -X  | INSIDE CAULK OUTLET                |
|   | -91  | ROUGH BRONZE BODY          | -Y  | HUB OUTLET WITH GASKET*            |
|   | -92  | GALVANIZED CAST IRON PARTS | -Z  | NO-HUB SPIGOT OUTLET               |
|   |      |                            |     |                                    |