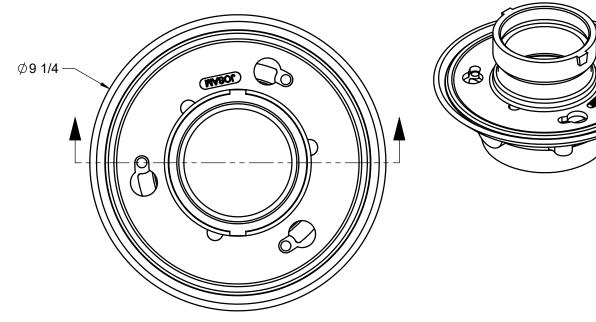

JOSAM FLOOR DRAIN WITH W STRAINER EXTENSION

FLOOR DRAIN
STRAINER EXTENDED

SERIES / PART NO

30000-W

\*GASKET ON -Y CONNECTION CONFORMS WITH ASTM-C564

| L |      |                            |     |                                    |
|---|------|----------------------------|-----|------------------------------------|
| ı | 2"   | PIPE SIZE                  |     |                                    |
|   | 3"   | PIPE SIZE                  | -SS | STAINLESS STEEL TOP                |
| I | 4"   | PIPE SIZE                  | -2  | BRONZE ADJUSTABLE STRAINER         |
|   | -TSO | THREADED SIDE OUTLET       | -CP | CHROME PLATED STRAINER             |
| Г | -WT  | WITH TRAP                  | -J  | BACKWATER VALVE                    |
|   | -PD  | PRISON DRAIN               | -VP | SECURED GRATE, VANDAL-PROOF SCREWS |
| I | -ARE | ACID-RESISTING EPOXY       | -T  | THREADED OUTLET                    |
|   | -49  | 3/4" PRIMER TAP            | -X  | INSIDE CAULK OUTLET                |
|   | -91  | ROUGH BRONZE BODY          | -Y  | HUB OUTLET WITH GASKET*            |
|   | -92  | GALVANIZED CAST IRON PARTS | -Z  | NO-HUB SPIGOT OUTLET               |
|   |      |                            |     |                                    |