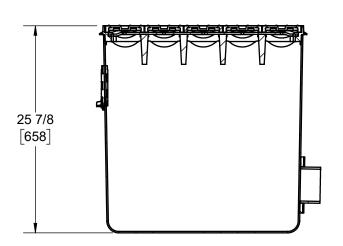

JOSAM SERIES PRO-PLUS 20 x 24 GLASS REINFORCED POLYESTER CATCH BASIN, DUCTILE IRON FRAME AND CLASS-C EPOXY COATED GRATES, 100-BSCB CHANNEL CONNECTOR, AND 4" PVC OUTLET ASSEMBLY

GRATES MEET ADA AND HEEL-RESISTANT SLOT WIDTH REQUIREMENTS.

PRO-PLUS CATCH BASIN ASSY

350151-C10-DIGR

**SERIES** 

CHANNEL BRACKET AND OUTLET ASSEMBLED TO CATCH BASIN ON-SITE AT LOCATIONS NEEDED.