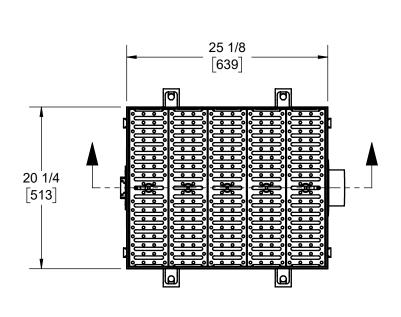

JOSAM SERIES PRO-PLUS 20 x 24 GLASS REINFORCED POLYESTER CATCH BASIN, DUCTILE IRON FRAME AND CLASS-C EPOXY COATED GRATES, 100-BSCB CHANNEL CONNECTOR, AND 4" PVC OUTLET ASSEMBLY

GRATES MEET ADA AND HEEL-RESISTANT SLOT WIDTH REQUIREMENTS.

PRO-PLUS CATCH BASIN ASSY

350151-C10-DIGR

**SERIES** 

CHANNEL BRACKET AND OUTLET ASSEMBLED TO CATCH BASIN ON-SITE AT LOCATIONS NEEDED.