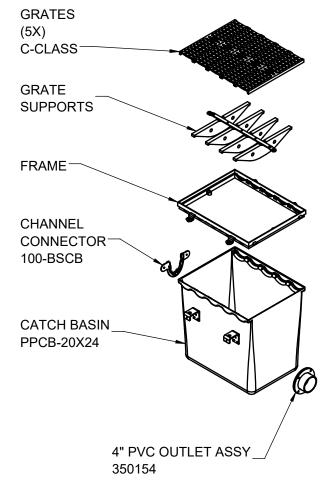

JOSAM SERIES PRO-PLUS 20 x 24 GLASS REINFORCED POLYESTER CATCH BASIN, DUCTILE IRON FRAME AND CLASS-C EPOXY COATED GRATES, 100-BSCB CHANNEL CONNECTOR, AND 4" PVC OUTLET ASSEMBLY

GRATES MEET ADA AND HEEL-RESISTANT SLOT WIDTH REQUIREMENTS.

PRO-PLUS CATCH BASIN ASSY

350151-C10-DIGR

**SERIES** 

CHANNEL BRACKET AND OUTLET ASSEMBLED TO CATCH BASIN ON-SITE AT LOCATIONS NEEDED.