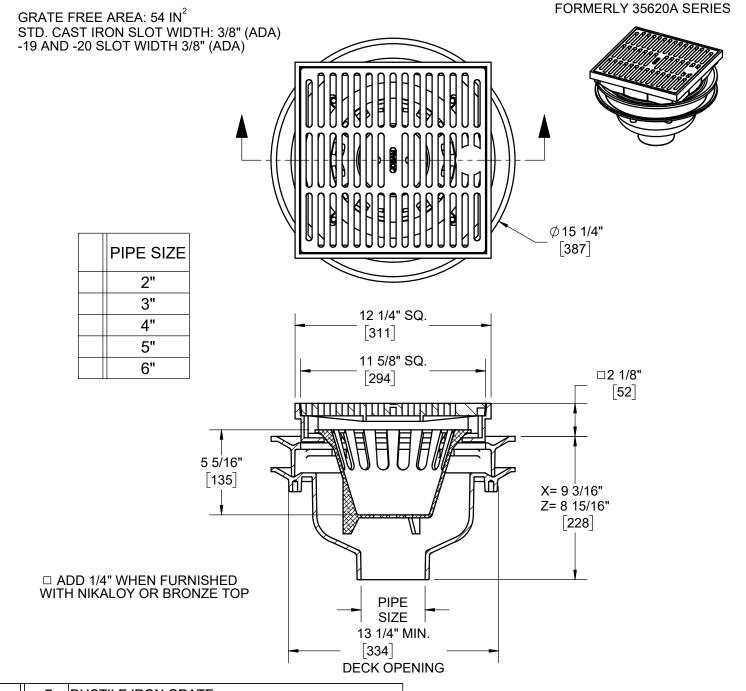

JOSAM 37830 SERIES COATED CAST IRON FLOOR DRAIN, DOUBLE DRAINAGE FLANGE, SEEPAGE SLOTS, BOTTOM OUTLET, SQUARE TOP AND HEAVY-DUTY HINGED LATCHING GRATE AND REMOVABLE SEDIMENT BUCKET.

**FLOOR DRAIN** 

12" TOP WITH LATCHING GRATE

**SERIES** 

37830

| -7  | DUCTILE IRON GRATE                              |
|-----|-------------------------------------------------|
| -19 | HEAVY-DUTY UNDERGRATE, SATIN FINISH NIKALOY TOP |
| -20 | HEAVY-DUTY UNDERGRATE, SATIN FINISH BRONZE TOP  |
| -21 | LOOSE-SET GRATE                                 |
| -22 | LESS LATCHING GRATE                             |
| -39 | SOLID COVER                                     |
| -49 | 3/4" PRIMER TAP                                 |
| -50 | 1/2" PRIMER TAP                                 |

| -66  | NO-HUB SIDE OUTLET                |
|------|-----------------------------------|
| -69  | LIFT HANDLE FOR SEDIMENT BUCKET   |
| -84  | STAINLESS STEEL MESH BUCKET LINER |
| -92  | GALVANIZED CAST IRON PARTS        |
| -TSI | TRAP SEAL INSERT (2"-4")          |
| -X   | INSIDE CAULK OUTLET               |
| -Z   | NO-HUB SPIGOT OUTLET              |