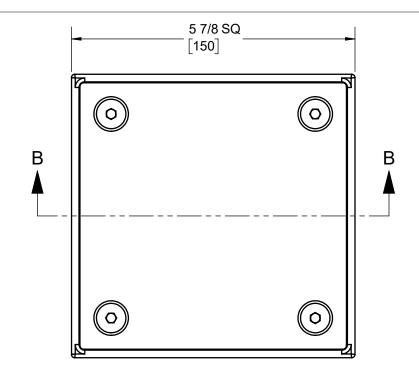

## **SPECIFICATION:**

JOSAM SERIES 41300 FABRICATED STAINLESS STEEL (TYPE 304), 6" SQUARE TOP, NO-HUB BOTTOM OUTLET, AND SMOOTH SECURED COVER WITH GASKET.

## **SS CLEANOUT SQUARE TOP**

**SERIES** 

41300