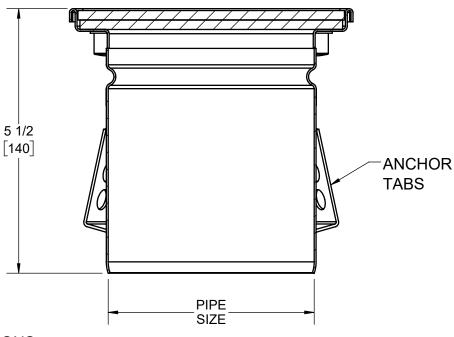

## **SPECIFICATION:**

JOSAM SERIES 41300 FABRICATED STAINLESS STEEL (TYPE 304), 6" SQUARE TOP, NO-HUB BOTTOM OUTLET, AND SMOOTH SECURED COVER WITH GASKET.

| MODEL | PIPE<br>SIZE |
|-------|--------------|
| 41302 | 2"           |
| 41303 | 3"           |
| 41304 | 4"           |

DATE OF LAST CHANGE: 11/30/21

DIMENSIONS ARE SUBJECT TO MANUFACTURERS TOLERANCES AND CHANGE WITHOUT NOTICE. WE CAN ASSUME NO RESPONSIBILITY FOR USE OF SUPERSEDED OR VOID DATA.