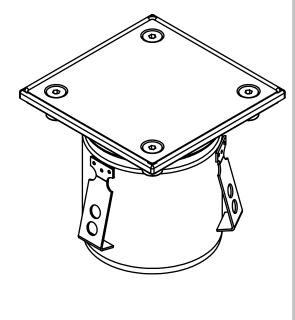

## **SPECIFICATION:**

JOSAM SERIES 41300 FABRICATED STAINLESS STEEL (TYPE 304), 6" SQUARE TOP, NO-HUB BOTTOM OUTLET, AND SMOOTH SECURED COVER WITH GASKET.

## **SS CLEANOUT SQUARE TOP**

**SERIES** 

41300