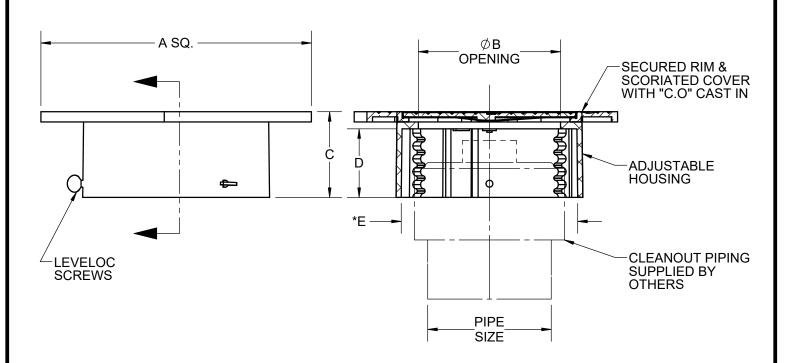

**OPTIONS** 

-12 RECESSED FOR TILE

| PIPE SIZE | А     | В      | С     | D      | *E      |
|-----------|-------|--------|-------|--------|---------|
| 2"        | 5-3/8 | 3-9/16 | 3-1/4 | 2-9/16 | 4       |
| 3"        | 7     | 5-3/16 | 3-1/4 | 2-9/16 | 5-3/4   |
| 4"        | 7     | 5-3/16 | 3-1/4 | 2-9/16 | 5-3/4   |
| 5"        | 9-1/4 | 7-3/8  | 3-1/4 | 2-9/16 | 7-15/16 |
| 6"        | 9-1/4 | 7-3/8  | 3-1/4 | 2-9/16 | 7-15/16 |

\* MAXIMUM SPACE AVAILABLE FOR PIPE FITTING ENCLOSURE ETC.

DATE OF LAST CHANGE: 05/31/22 DIMENSIONS ARE SUBJECT TO MANUFACTURERS

USE OF SUPERSEDED OR VOID DATA.

TOLERANCES AND CHANGE WITHOUT NOTICE.
WE CAN ASSUME NO RESPONSIBILITY FOR