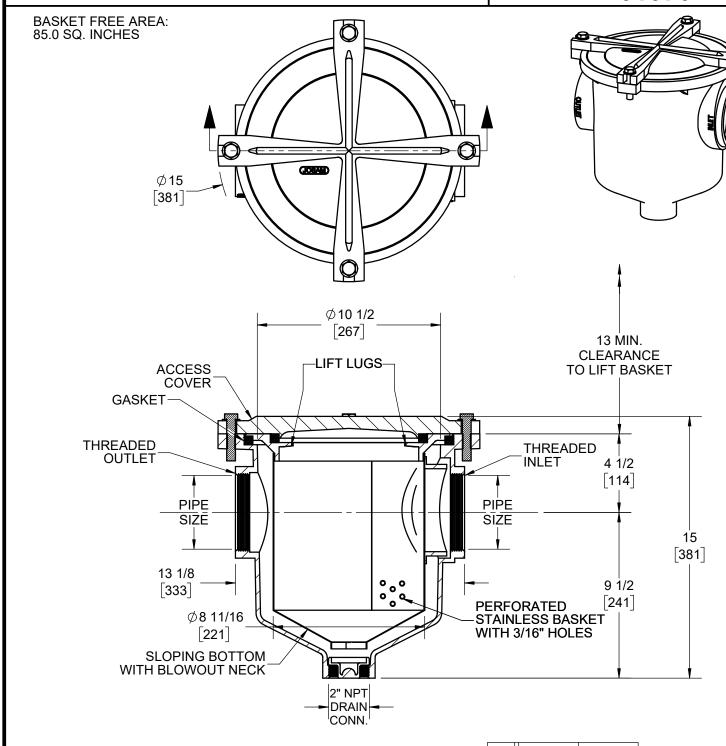

JOSAM 61070 SERIES CAST IRON SOLIDS INTERCEPTOR WITH ACID RESISTING COATING, TOP ACCESS, IN-LINE TYPE, THREADED CONNECTIONS, 2" THREADED DRAIN OR BLOW-OFF CONNECTION, REMOVABLE PERFORATED STAINLESS BASKET WITH CONICAL SOLID BOTTOM, GASKETED CAST IRON SUPPORT RIM AND GASKETED COVER SEALED ON BASKET SUPPORT RIM SECURED WITH HEX HEAD BOLTS.

SOLIDS INTERCEPTOR

TOP ACCESS IN-LINE TRAP

**SERIES** 

61070

| <br> |                            |
|------|----------------------------|
| -4   | GALVANIZED CAST IRON PARTS |
| -86  | FLAT BOTTOM BASKET         |

| SIZE | GPM |
|------|-----|
| 2"   | 20  |
| 3"   | 55  |
| 4"   | 100 |
|      |     |

PIPE

DATE OF LAST CHANGE: 01/31/24 JTJ

DIMENSIONS ARE SUBJECT TO MANUFACTURERS TOLERANCES AND CHANGE WITHOUT NOTICE. WE CAN ASSUME NO RESPONSIBILITY FOR USE OF SUPERSEDED OR VOID DATA.