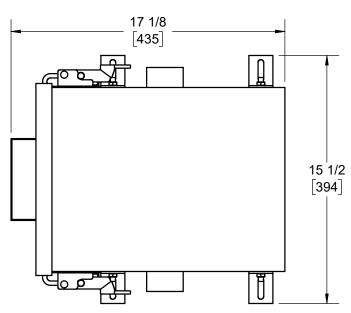

## **SPECIFICATION:**

JOSAM SERIES 61402 STAINLESS STEEL (TYPE 304) SOLIDS INTERCEPTOR - DRAWER TYPE, ADJUSTABLE HEIGHT, WITH LATCHED AND GASKETED SOLIDS BASKET, AND 2" NO-HUB INLET AND OUTLET CONNECTIONS ON BOTH SIDES.

## SOLIDS INTERCEPTOR DRAWER TYPE

SERIES **61402** 

FLOW RATE: 35 GPM

PRODUCT IS NON-CANCELABLE
AND NON-RETURNABLE

NAME:

SIGNATURE:

DATE:

OPTIONS: