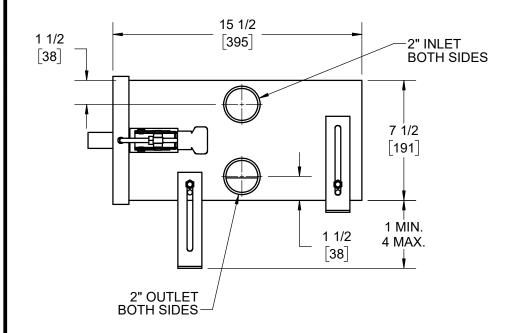

## **SPECIFICATION:**

JOSAM SERIES 61402 STAINLESS STEEL (TYPE 304) SOLIDS INTERCEPTOR - DRAWER TYPE, ADJUSTABLE HEIGHT, WITH LATCHED AND GASKETED SOLIDS BASKET, AND 2" NO-HUB INLET AND OUTLET CONNECTIONS ON BOTH SIDES.