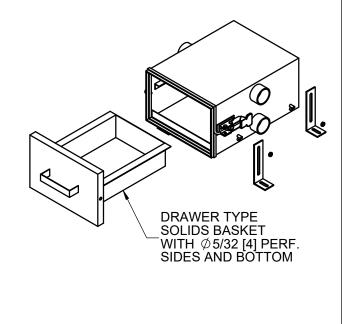

## **SPECIFICATION:**

JOSAM SERIES 61402 STAINLESS STEEL (TYPE 304) SOLIDS INTERCEPTOR - DRAWER TYPE, ADJUSTABLE HEIGHT, WITH LATCHED AND GASKETED SOLIDS BASKET, AND 2" NO-HUB INLET AND OUTLET CONNECTIONS ON BOTH SIDES.