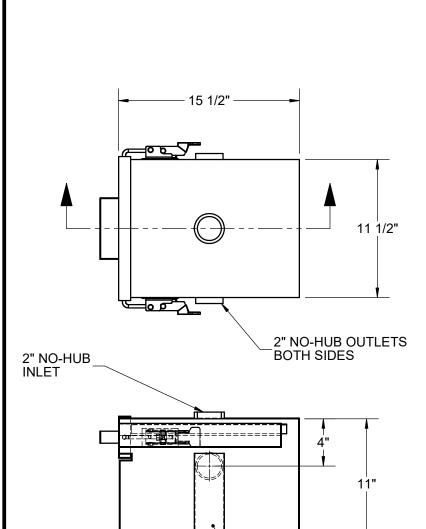

JOSAM SERIES 61500 STAINLESS STEEL (TYPE 304) SOLIDS INTERCEPTOR - DRAWER TYPE WITH LATCHED AND GASKETED SOLIDS BASKET AND 2" CONNECTIONS.

SOLIDS INTERCEPTOR DRAWER TYPE, TOP INLET

SERIES **61500** 

MAX. 35 GPM

DIMENSIONS ARE SUBJECT TO MANUFACTURERS TOLERANCES AND CHANGE WITHOUT NOTICE. WE CAN ASSUME NO RESPONSIBILITY FOR USE OF SUPERSEDED OR VOID DATA.

INTERNAL TRAPLEGS

**BOTH SIDES** 

NOTES