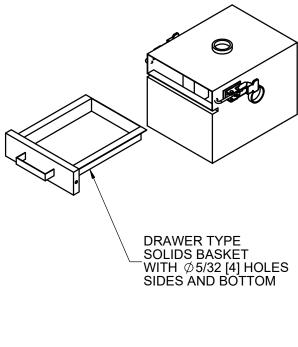

JOSAM SERIES 61500 STAINLESS STEEL (TYPE 304) SOLIDS INTERCEPTOR - DRAWER TYPE WITH LATCHED AND GASKETED SOLIDS BASKET AND 2" CONNECTIONS.

SOLIDS INTERCEPTOR DRAWER TYPE, TOP INLET

SERIES **61500** 

MAX. 35 GPM