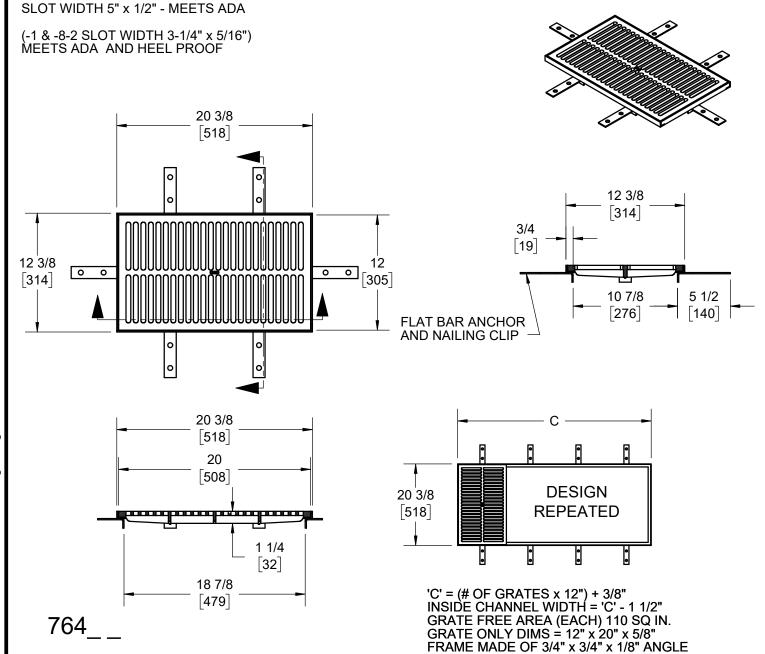

JOSAM 76400 SERIES COATED CAST IRON 20" x 12" RECTANGULAR LIGHT-DUTY SECTIONAL TRENCH GRATE AND FRAME

TRENCH DRAIN

LIGHT-DUTY RECTANGULAR

**SERIES** 

76400

(INDICATE ## OF GRATES)

| -1   | SATIN FINISH NIKALOY GRATE, STAINLESS STEEL FRAME |
|------|---------------------------------------------------|
| -7   | DUCTILE IRON GRATE                                |
| -8-2 | ALL BRONZE WITH SATIN FINISH TOP                  |
| -VP  | SECURED GRATE, VANDAL-PROOF SCREWS                |
| -40  | GALVANIZED                                        |