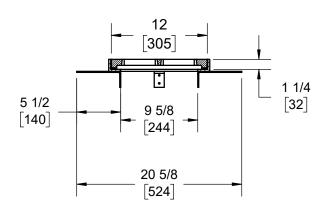

JOSAM 76600 SERIES COATED CAST IRON 12" x 24" RECTANGULAR MEDIUM-DUTY SECTIONAL TRENCH GRATE.

TRENCH DRAIN

MEDIUM-DUTY RECTANGULAR

**SERIES** 

76600

DESIGN REPEATED

766\_\_

(INDICATE ## OF GRATES)

'C' = (# OF GRATES x 12") + 5/8" INSIDE CHANNEL WIDTH = 'C' - 3" GRATE FREE AREA (EACH) 90 SQ. IN. GRATE ONLY DIMENSIONS = 24" x 12" x 1-1/4" FRAME MADE OF 1-1/2" x 1-1/2" x 1/4" ANGLE

| -1   | SATIN FINISH NIKALOY GRATE, STAINLESS STEEL FRAME |
|------|---------------------------------------------------|
| -7   | DUCTILE IRON GRATE                                |
| -8-2 | ALL BRONZE WITH SATIN FINISH TOP                  |
| -VP  | SECURED GRATE, VANDAL-PROOF SCREWS                |
| -40  | GALVANIZED                                        |