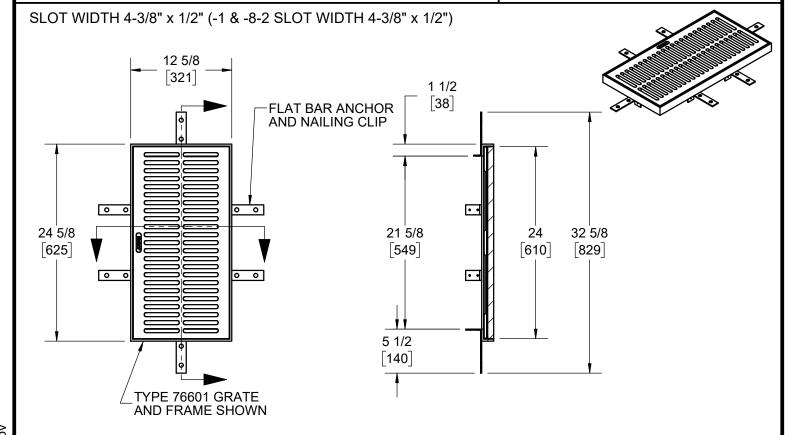

JOSAM 76600 SERIES COATED CAST IRON 12" x 24" RECTANGULAR MEDIUM-DUTY SECTIONAL TRENCH GRATE.

TRENCH DRAIN

MEDIUM-DUTY RECTANGULAR

**SERIES** 

76600

DESIGN REPEATED

766\_\_

(INDICATE ## OF GRATES)

'C' = (# OF GRATES x 12") + 5/8" INSIDE CHANNEL WIDTH = 'C' - 3" GRATE FREE AREA (EACH) 90 SQ. IN. GRATE ONLY DIMENSIONS = 24" x 12" x 1-1/4" FRAME MADE OF 1-1/2" x 1-1/2" x 1/4" ANGLE

| -1   | SATIN FINISH NIKALOY GRATE, STAINLESS STEEL FRAME |
|------|---------------------------------------------------|
| -7   | DUCTILE IRON GRATE                                |
| -8-2 | ALL BRONZE WITH SATIN FINISH TOP                  |
| -VP  | SECURED GRATE, VANDAL-PROOF SCREWS                |
| -40  | GALVANIZED                                        |