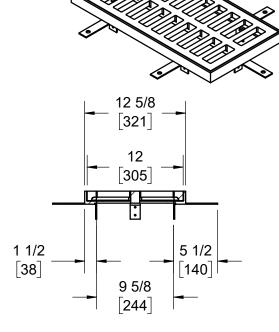

JOSAM 76700 SERIES COATED CAST IRON 12" x 24" RECTANGULAR HEAVY-DUTY SECTIONAL TRENCH GRATE.

TRENCH DRAIN

**HEAVY-DUTY RECTANGULAR** 

**SERIES** 

76700

767\_\_

'C' = (# OF GRATES x 24") + 5/8" INSIDE CHANNEL WIDTH = 'C' - 3" GRATE FREE AREA (EACH) 100 SQ. IN. GRATE ONLY DIMENSIONS = 24" x 12" x 1-1/4" FRAME MADE OF 1-1/2" x 1-1/2" x 1/4" ANGLE