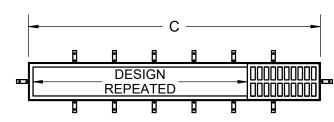

JOSAM 76700 SERIES COATED CAST IRON 12" x 24" RECTANGULAR HEAVY-DUTY SECTIONAL TRENCH GRATE.

TRENCH DRAIN

**HEAVY-DUTY RECTANGULAR** 

**SERIES** 

76700

767\_\_

'C' = (# OF GRATES x 24") + 5/8" INSIDE CHANNEL WIDTH = 'C' - 3" GRATE FREE AREA (EACH) 100 SQ. IN. GRATE ONLY DIMENSIONS = 24" x 12" x 1-1/4" FRAME MADE OF 1-1/2" x 1-1/2" x 1/4" ANGLE