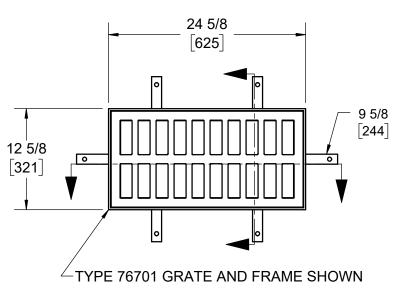

JOSAM 76700 SERIES COATED CAST IRON 12" x 24" RECTANGULAR HEAVY-DUTY SECTIONAL TRENCH GRATE.

TRENCH DRAIN

**HEAVY-DUTY RECTANGULAR** 

**SERIES** 

76700

767\_\_

'C' = (# OF GRATES x 24") + 5/8" INSIDE CHANNEL WIDTH = 'C' - 3" GRATE FREE AREA (EACH) 100 SQ. IN. GRATE ONLY DIMENSIONS = 24" x 12" x 1-1/4" FRAME MADE OF 1-1/2" x 1-1/2" x 1/4" ANGLE