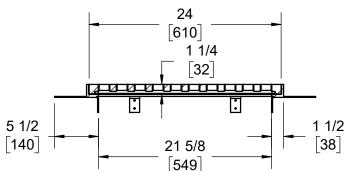

JOSAM 76700 SERIES COATED CAST IRON 12" x 24" RECTANGULAR HEAVY-DUTY SECTIONAL TRENCH GRATE.

TRENCH DRAIN

**HEAVY-DUTY RECTANGULAR** 

**SERIES** 

76700

767\_\_

'C' = (# OF GRATES x 24") + 5/8" INSIDE CHANNEL WIDTH = 'C' - 3" GRATE FREE AREA (EACH) 100 SQ. IN. GRATE ONLY DIMENSIONS = 24" x 12" x 1-1/4" FRAME MADE OF 1-1/2" x 1-1/2" x 1/4" ANGLE