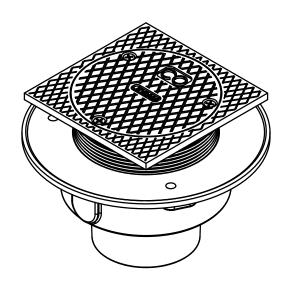

JOSAM CO-310-SQ SERIES CAST IRON CLEANOUT WITH SQUARE ADJUSTABLE TOP, NIKALOY RIM AND COVER, AND TAPERED-THREAD PLUG.

CLEANOUT
ADJUSTABLE 5" TOP

SERIES CO-310-SQ

## **OPTIONS:**

|   | -VP | SECURED GRATE, VANDAL PROOF SCREWS |  |
|---|-----|------------------------------------|--|
| Х | -SQ | SQUARE RIM                         |  |

|  | MODEL    | OUTLET<br>SIZE | OUTLET<br>TYPE |
|--|----------|----------------|----------------|
|  | CO-312-Y | 2"             | HUB            |
|  | CO-313-Z | 3"             | NO-HUB         |
|  | CO-313-Y | 3"             | HUB            |
|  | CO-314-Z | 4"             | NO-HUB         |