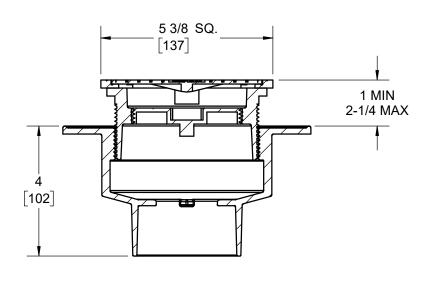

JOSAM CO-310-SQ SERIES CAST IRON CLEANOUT WITH SQUARE ADJUSTABLE TOP, NIKALOY RIM AND COVER, AND TAPERED-THREAD PLUG.

CLEANOUT
ADJUSTABLE 5" TOP

SERIES CO-310-SQ

## **OPTIONS:**

|   | -VP | SECURED GRATE, VANDAL PROOF SCREWS |  |
|---|-----|------------------------------------|--|
| Х | -SQ | SQUARE RIM                         |  |

|  | MODEL    | OUTLET<br>SIZE | OUTLET<br>TYPE |
|--|----------|----------------|----------------|
|  | CO-312-Y | 2"             | HUB            |
|  | CO-313-Z | 3"             | NO-HUB         |
|  | CO-313-Y | 3"             | HUB            |
|  | CO-314-Z | 4"             | NO-HUB         |