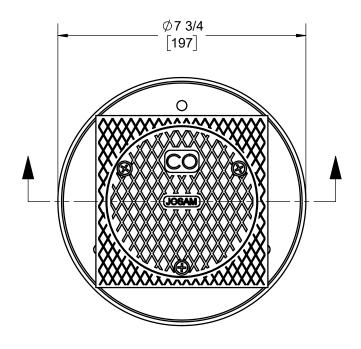

JOSAM CO-310-SQ SERIES CAST IRON CLEANOUT WITH SQUARE ADJUSTABLE TOP, NIKALOY RIM AND COVER, AND TAPERED-THREAD PLUG.

CLEANOUT
ADJUSTABLE 5" TOP

SERIES CO-310-SQ

## **OPTIONS:**

|   | -VP | SECURED GRATE, VANDAL PROOF SCREWS |  |
|---|-----|------------------------------------|--|
| Х | -SQ | SQUARE RIM                         |  |

|  | MODEL    | OUTLET<br>SIZE | OUTLET<br>TYPE |
|--|----------|----------------|----------------|
|  | CO-312-Y | 2"             | HUB            |
|  | CO-313-Z | 3"             | NO-HUB         |
|  | CO-313-Y | 3"             | HUB            |
|  | CO-314-Z | 4"             | NO-HUB         |