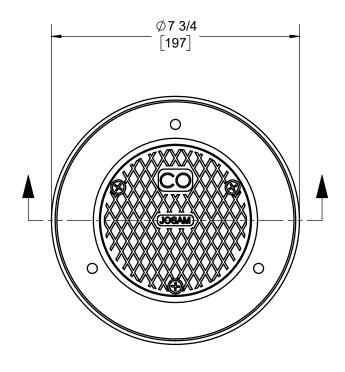

## **SPECIFICATION:**

JOSAM CO-310 SERIES CAST IRON CLEANOUT WITH ROUND ADJUSTABLE TOP, NIKALOY RIM AND COVER, AND TAPERED-THREAD BRASS PLUG.

CLEANOUT
ADJUSTABLE 5" TOP

**SERIES** 

**CO-310** 

## **OPTIONS:**

| -VP            | SECURED GRATE, VANDAL PROOF SCREWS |
|----------------|------------------------------------|
| -SQ SQUARE RIM |                                    |

|  | MODEL    | OUTLET<br>SIZE | OUTLET<br>TYPE |
|--|----------|----------------|----------------|
|  | CO-312-Y | 2"             | HUB            |
|  | CO-313-Z | 3"             | NO-HUB         |
|  | CO-313-Y | 3"             | HUB            |
|  | CO-314-Z | 4"             | NO-HUB         |