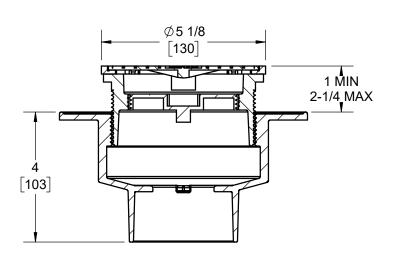

## **SPECIFICATION:**

JOSAM CO-310 SERIES CAST IRON CLEANOUT WITH ROUND ADJUSTABLE TOP, NIKALOY RIM AND COVER, AND TAPERED-THREAD BRASS PLUG.

CLEANOUT
ADJUSTABLE 5" TOP

**SERIES** 

**CO-310** 

## **OPTIONS:**

| -VP            | SECURED GRATE, VANDAL PROOF SCREWS |
|----------------|------------------------------------|
| -SQ SQUARE RIM |                                    |

|  | MODEL    | OUTLET<br>SIZE | OUTLET<br>TYPE |
|--|----------|----------------|----------------|
|  | CO-312-Y | 2"             | HUB            |
|  | CO-313-Z | 3"             | NO-HUB         |
|  | CO-313-Y | 3"             | HUB            |
|  | CO-314-Z | 4"             | NO-HUB         |