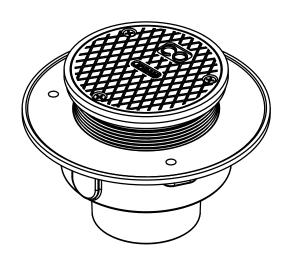

## **SPECIFICATION:**

JOSAM CO-310 SERIES CAST IRON CLEANOUT WITH ROUND ADJUSTABLE TOP, NIKALOY RIM AND COVER, AND TAPERED-THREAD BRASS PLUG.

CLEANOUT
ADJUSTABLE 5" TOP

**SERIES** 

**CO-310** 

## **OPTIONS:**

| -VP            | SECURED GRATE, VANDAL PROOF SCREWS |
|----------------|------------------------------------|
| -SQ SQUARE RIM |                                    |

|  | MODEL    | OUTLET<br>SIZE | OUTLET<br>TYPE |
|--|----------|----------------|----------------|
|  | CO-312-Y | 2"             | HUB            |
|  | CO-313-Z | 3"             | NO-HUB         |
|  | CO-313-Y | 3"             | HUB            |
|  | CO-314-Z | 4"             | NO-HUB         |