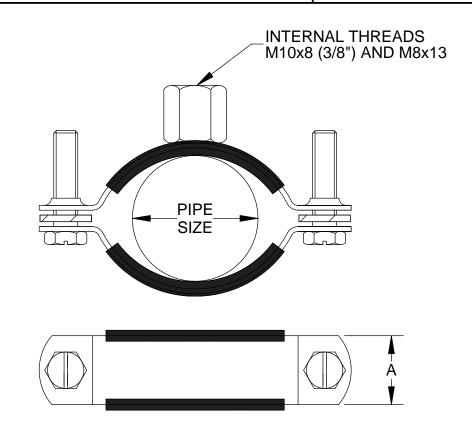

## **SPECIFICATION:**

MAX LOAD: 450 LBS

JOSAM PUSH-FIT $^{\text{TM}}$  TYPE 316L STAINLESS STEEL, RUBBER LINED NON-ADJUSTABLE PIPE HANGER.

SS ACCESSORY

PIPE HANGER NON-ADJUSTABLE

**SERIES** 

JA

| PART NO. | NOM.<br>PIPE SIZE | A           |
|----------|-------------------|-------------|
| JA-3040  | 1-1/2"            | 0.9<br>[22] |
| JA-3042  | 2"                | 0.9<br>[22] |
| JA-3044  | 3"                | 0.9<br>[22] |
| JA-3046  | 4"                | 1.1<br>[27] |
| JA-3050  | 6"                | 1.3<br>[32] |
| JA-3052  | 8"                | 1.3<br>[32] |

DIMENSIONS IN INCHES [mm] UNLESS OTHERWISE NOTED.

DATE OF LAST CHANGE: 04/29/15

DIMENSIONS ARE SUBJECT TO MANUFACTURERS TOLERANCES AND CHANGE WITHOUT NOTICE. WE CAN ASSUME NO RESPONSIBILITY FOR USE OF SUPERSEDED OR VOID DATA.