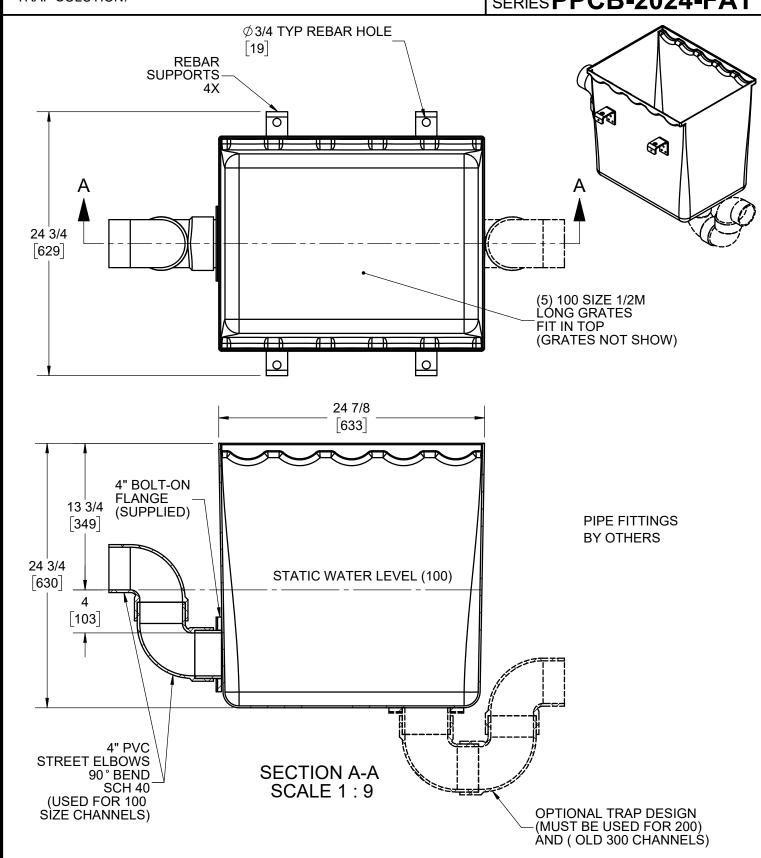

## SPECIFICATION:

JOSAM SILT BOX FOR USE WITH PRO-PLUS 100C (4" INTERNAL WIDTH), 200C (8" INTERNAL WIDTH) SERIES TRENCH CHANNELS. MADE WITH GRP MATERIAL.

CHANNEL CUTOUT PROFILE(S) TO BE DONE ON SITE. SHOWING RECOMMENDED PIPE AND FITTINGS (BY OTHERS) FOR A FOUL AIR TRAP SOLUTION.

## **PRO-PLUS**

GRP SILTBOX WITH FOUL AIR TRAP

SERIES PPCB-2024-FAT

WARNING: Cancer and Reproductive Harm - www.P65Warnings.ca.gov

DATE OF LAST CHANGE: 04/17/21

DIMENSIONS ARE SUBJECT TO MANUFACTURERS
TOLERANCES AND CHANGE WITHOUT NOTICE.
WE CAN ASSUME NO RESPONSIBILITY FOR
USE OF SUPERSEDED OR VOID DATA.