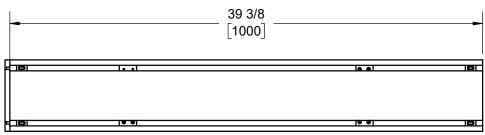

JOSAM SERIES TD-130 SHALLOW HDPE CHANNEL.

LITE LINE TRENCH DRAIN

**SERIES** 

**TD-130** 

MAX. CONTINUOUS OPERATING TEMP.: 140° F