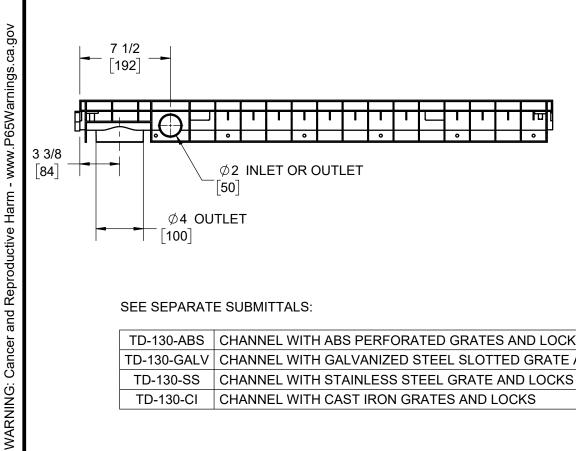

## SEE SEPARATE SUBMITTALS:

| TD-130-ABS  | CHANNEL WITH ABS PERFORATED GRATES AND LOCKS          |
|-------------|-------------------------------------------------------|
| TD-130-GALV | CHANNEL WITH GALVANIZED STEEL SLOTTED GRATE AND LOCKS |
| TD-130-SS   | CHANNEL WITH STAINLESS STEEL GRATE AND LOCKS          |
| TD-130-CI   | CHANNEL WITH CAST IRON GRATES AND LOCKS               |