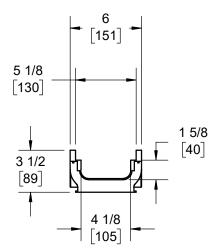

JOSAM SERIES TD-130 SHALLOW HDPE CHANNEL.

LITE LINE TRENCH DRAIN

**SERIES** 

**TD-130** 

MAX. CONTINUOUS OPERATING TEMP.: 140° F