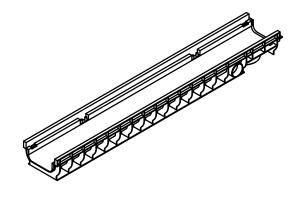

JOSAM SERIES TD-130 SHALLOW HDPE CHANNEL.

LITE LINE TRENCH DRAIN

**SERIES** 

**TD-130** 

MAX. CONTINUOUS OPERATING TEMP.: 140° F