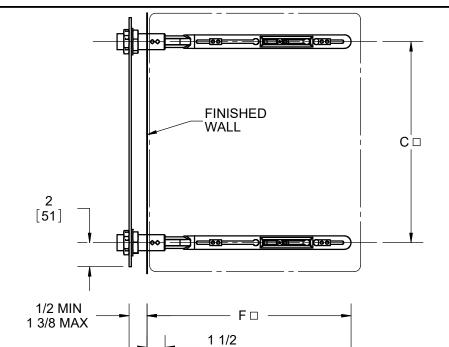

## LAVATORY CARRIER

WALL-MOUNT CONCEALED ARM

**SERIES** 

17125

☐: VARIABLE DIMENSION. DEPENDS ON FIXTURE. STANDARD ADJUSTABLE SLEEVE IS 4".

[38]  $A \square$ **FINISHED** FLOOR:

MANUFACTURER

**NUMBER** 

SIZE

**NAME** 

**DIMENSIONS** 

RIM HEIGHT BASED ON "A" DIM SHOWN

| 1/2 MIN<br>1 3/8 MAX | F [51]                    | -       |
|----------------------|---------------------------|---------|
| [102]                |                           |         |
|                      | CHROME PLATED ESCUTCHEONS | 3 (-75) |