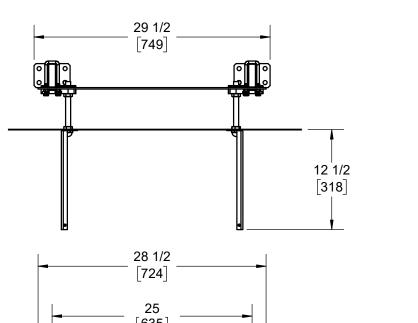

## SPECIFICATION:

JOSAM 17720-548 SERIES FLOOR MOUNTED SINGLE HEAVY DUTY CARRIER WITH EXPOSED ARMS, LEVELING AND SECURING SCREWS, ADJUSTABLE SUPPORTING RODS, PLATED TRIM STRUCTURAL UPRIGHTS WITH WELDED FEET.

## **NOTES**

- RECOMMEND FEET BE SECURED TO FLOOR 1. WITH 1/2" BOLTS & ANCHORS BY OTHERS.
- 2. DESIGNED TO SUPPORT KOHLER K-6716 AND K-6719 SINK.

1 MIN

4 MAX

21

533 27 3/4 705

**FINISHED** WALL

3 **FINISHED** [76] **FLOOR** 