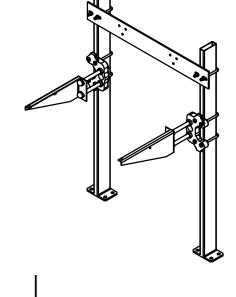

## SPECIFICATION:

JOSAM 17720-548 SERIES FLOOR MOUNTED SINGLE HEAVY DUTY CARRIER WITH EXPOSED ARMS, LEVELING AND SECURING SCREWS, ADJUSTABLE SUPPORTING RODS, PLATED TRIM STRUCTURAL UPRIGHTS WITH WELDED FEET.

## **NOTES**

- RECOMMEND FEET BE SECURED TO FLOOR 1. WITH 1/2" BOLTS & ANCHORS BY OTHERS.
- 2. DESIGNED TO SUPPORT KOHLER K-6716 AND K-6719 SINK.

1 MIN

4 MAX

21

533 27 3/4 705

**FINISHED** WALL

3 **FINISHED** [76] **FLOOR** 