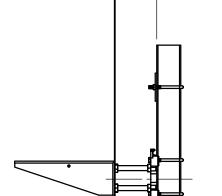

## SPECIFICATION:

JOSAM 17720-548 SERIES FLOOR MOUNTED SINGLE HEAVY DUTY CARRIER WITH EXPOSED ARMS, LEVELING AND SECURING SCREWS, ADJUSTABLE SUPPORTING RODS, PLATED TRIM STRUCTURAL UPRIGHTS WITH WELDED FEET.

## **NOTES**

- RECOMMEND FEET BE SECURED TO FLOOR 1. WITH 1/2" BOLTS & ANCHORS BY OTHERS.
- 2. DESIGNED TO SUPPORT KOHLER K-6716 AND K-6719 SINK.

1 MIN

4 MAX

21

533 27 3/4 705

**FINISHED** WALL

3 **FINISHED** [76] **FLOOR** 