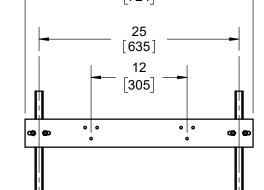

## SPECIFICATION:

JOSAM 17720-548 SERIES FLOOR MOUNTED SINGLE HEAVY DUTY CARRIER WITH EXPOSED ARMS, LEVELING AND SECURING SCREWS, ADJUSTABLE SUPPORTING RODS, PLATED TRIM STRUCTURAL UPRIGHTS WITH WELDED FEET.

## **NOTES**

- RECOMMEND FEET BE SECURED TO FLOOR 1. WITH 1/2" BOLTS & ANCHORS BY OTHERS.
- 2. DESIGNED TO SUPPORT KOHLER K-6716 AND K-6719 SINK.

1 MIN

4 MAX

21

533 27 3/4 705

**FINISHED** WALL

3 **FINISHED** [76] **FLOOR** 