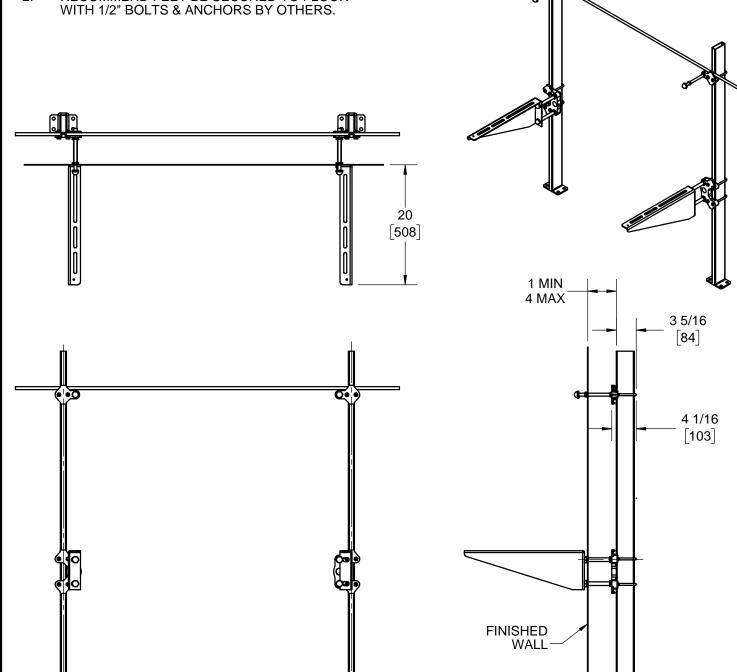

## SPECIFICATION:

JOSAM 17720-M1459 SERIES FLOOR MOUNTED SINGLE HEAVY DUTY CARRIER WITH ACID RESISTING FINISH EXPOSED ARMS, LEVELING AND SECURING SCREWS, ADJUSTABLE SUPPORTING RODS, PLATED TRIM STRUCTURAL UPRIGHTS WITH WELDED FEET.

## NOTES

- 1. DIMENSIONS MARKED \* VARY DEPENDING ON MOUNTED FIXTURE.
- 2. RECOMMEND FEET BE SECURED TO FLOOR

DATE OF LAST CHANGE: 3/18/2020

4 1/2

[114]

DIMENSIONS ARE SUBJECT TO MANUFACTURERS TOLERANCES AND CHANGE WITHOUT NOTICE. WE CAN ASSUME NO RESPONSIBILITY FOR USE OF SUPERSEDED OR VOID DATA. JOSAM MICHIGAN CITY, INDIANA

**FINISHED** 

**FLOOR** 

NOTES

3

76