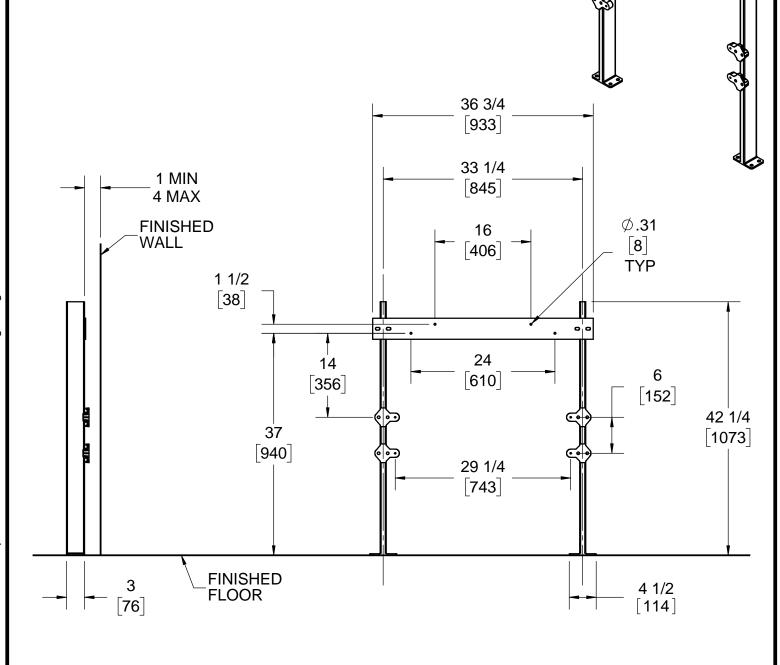

## SPECIFICATION:

JOSAM 17720-M1600 SERIES FLOOR MOUNTED SINK CARRIER WITH SUPPORT PLATE, ADJUSTABLE RODS, HEADERS, AND STRUCTURAL UPRIGHTS.

SINK CARRIER SPECIAL

SERIES 17720-M1600

NOTES:

USED TO MOUNT ELKAY EWSF13026SACC, EWSF13026, EWSF13026KWC, EWSF13026KWSC AND EWSF130261 SINKS.

NOT ALL HARDWARE SHOWN.

JOSAM RECOMMENDS - FEET BE SECURED TO FLOOR WITH 1/2" BOLTS AND ANCHORS BY OTHERS

DATE OF LAST CHANGE:

10/27/20

DIMENSIONS ARE SUBJECT TO MANUFACTURERS TOLERANCES AND CHANGE WITHOUT NOTICE. WE CAN ASSUME NO RESPONSIBILITY FOR USE OF SUPERSEDED OR VOID DATA. (JOSAM) MICHIGAN CITY, INDIANA