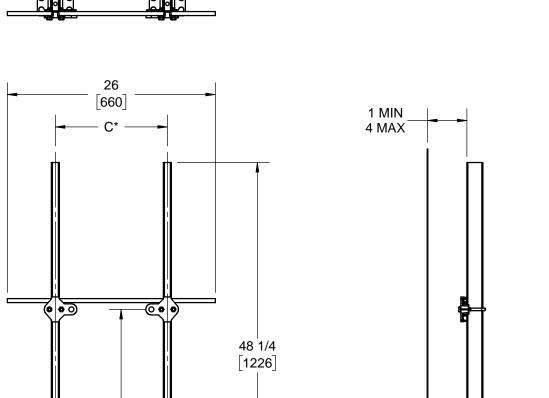

## **NOTES**

- DIMENSIONS MARKED \* VARY DEPENDING ON MOUNTED FIXTURE.
- 2. RECOMMEND FEET BE SECURED TO FLOOR WITH 1/2" BOLTS & ANCHORS BY OTHERS.

MANUFACTURER

NUMBER

SIZE

NAME

\_

\_

C\_\_\_\_

RIM HEIGHT\_ BASED ON "B" DIM SHOWN

DATE OF LAST CHANGE: 12/16/19

4 1/2

DIMENSIONS ARE SUBJECT TO MANUFACTURERS TOLERANCES AND CHANGE WITHOUT NOTICE. WE CAN ASSUME NO RESPONSIBILITY FOR USE OF SUPERSEDED OR VOID DATA.

B\*

(O •

5/8"-11 THREADED HOLE

OR 1/2" THRU HOLE

JOSAM)
MICHIGAN CITY, INDIANA

**FINISHED** 

**FLOOR** 

FINISHED WALL