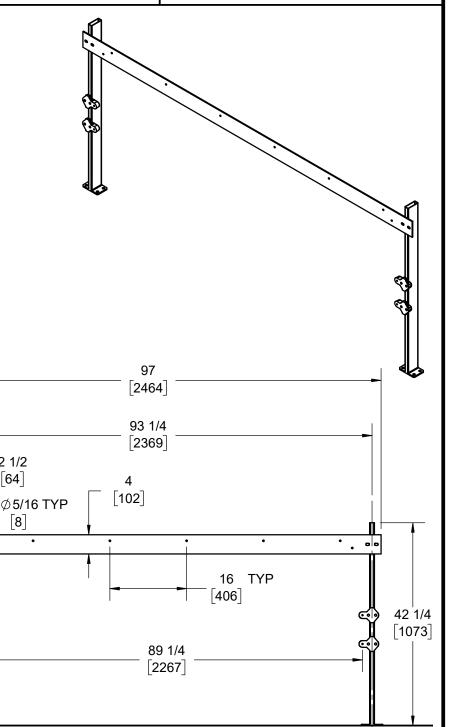

## SPECIFICATION:

JOSAM 17720-M1695 SERIES FLOOR MOUNTED SINK CARRIER WITH SUPPORT PLATE, ADJUSTABLE RODS, HEADERS, AND STRUCTURAL UPRIGHTS.

SINK CARRIER **SPECIAL** 

17720-M1695 **SERIES** 

NOTES: USED TO MOUNT ELKAY EWSF39026SACC AND EWSF39026 SINKS. NOT ALL HARDWARE SHOWN.

17

432

00

JOSAM RECOMMENDS - FEET BE SECURED TO FLOOR WITH 1/2" BOLTS AND ANCHORS BY OTHERS

**FINISHED** 

**FLOOR** 

2 1/2

64