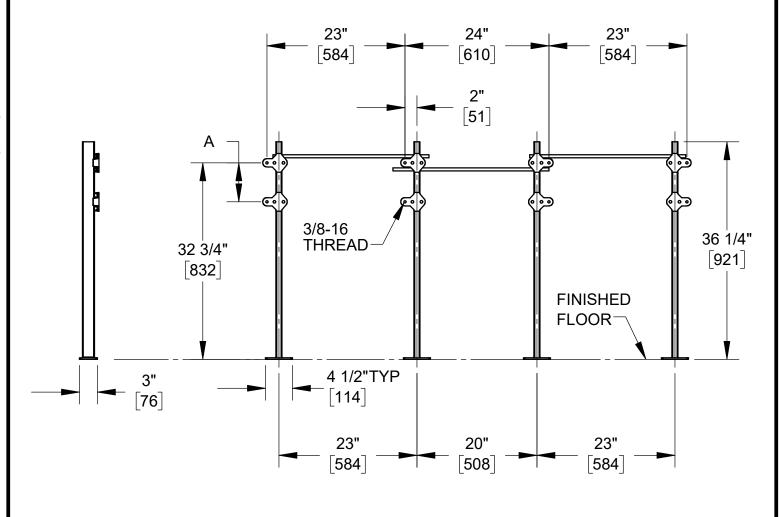

## NOTE:

- NOT ALL HARDWARE SHOWN
- 2. JOSAM RECOMMENDS THAT ALL FEET BE SECURED TO FLOOR WITH 1/2" BOLTS AND ANCHORS BY OTHERS

| MODEL NUMBER                 | <u>DIM "A"</u> |
|------------------------------|----------------|
| 3713-1 AND 3713-TZ-1         | 6-1/2"         |
| 3713-1-SSN AND 3713-TZ-1-SSN | 4"             |