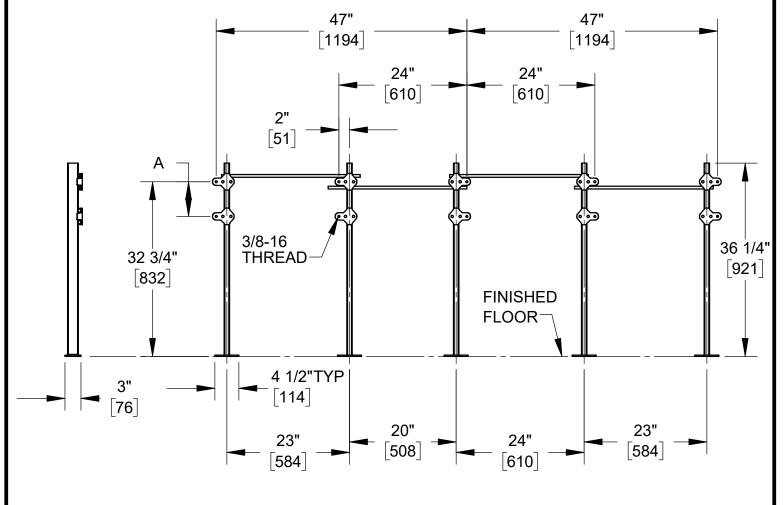

## **SPECIFICATION:**

JOSAM 17720 SERIES FLOOR-MOUNTED, SINGLE LAVATORY CARRIER WITH STRUCTURAL UPRIGHTS AND WELDED FEET. DESIGNED SPECIFICALLY FOR ACORN MERIDIAN WASHBASINS 3714-1, 3714-TZ-1, 3714-1-SSN, AND 3714-TZ-1-SSN

## LAVATORY CARRIER

FLOOR-MOUNT CONCEALED ARM

SERIES 17720-M1702

## NOTE:

- 1. NOT ALL HARDWARE SHOWN
- JOSAM RECOMMENDS THAT ALL FEET BE SECURED TO FLOOR WITH 1/2" BOLTS AND ANCHORS BY OTHERS

| MODEL NUMBER                 | <u>DIM "A"</u> |
|------------------------------|----------------|
| 3714-1 AND 3714-TZ-1         | 6-1/2"         |
| 3714-1-SSN AND 3714-TZ-1-SSN | 4"             |