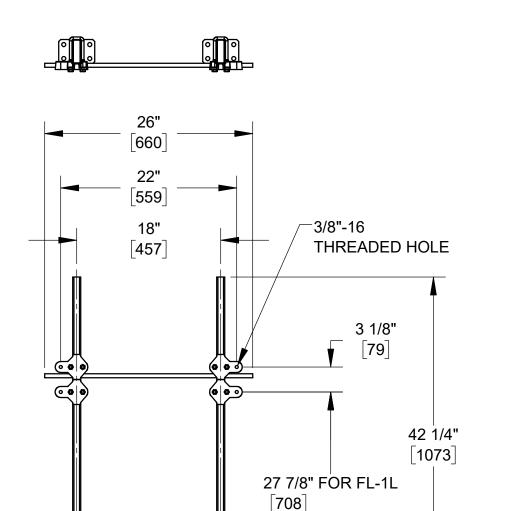

## SPECIFICATION:

JOSAM 17720-M1707 SERIES FLOOR MOUNTED SINGLE HEAVY DUTY CARRIER WITH ADJUSTABLE SUPPORTING AND BEARING RODS AND STRUCTURAL UPRIGHTS WITH WELDED FEET.

FIXTURE CARRIER SPECIAL

SERIES 17720-M1707

## **NOTES**

- 1. DESIGNED TO SUPPORT BRADLEY FL-1L AND FL-1H.
- 2. RECOMMEND FEET BE SECURED TO FLOOR WITH 1/2" BOLTS & ANCHORS BY OTHERS.

DATE OF LAST CHANGE: 06/01/18

WARNING: Cancer and Reproductive Harm - www.P65Warnings.ca.gov

DIMENSIONS ARE SUBJECT TO MANUFACTURERS TOLERANCES AND CHANGE WITHOUT NOTICE. WE CAN ASSUME NO RESPONSIBILITY FOR USE OF SUPERSEDED OR VOID DATA.

4 1/2"

114

**JOSAM**MICHIGAN CITY, INDIANA

29-7/8" FOR FL-1H