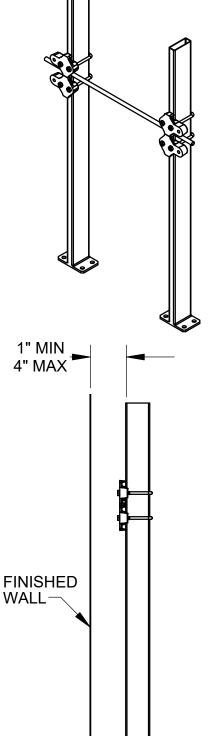

## **NOTES**

- 1. DESIGNED TO SUPPORT BRADLEY FL-1L AND FL-1H.
- 2. RECOMMEND FEET BE SECURED TO FLOOR WITH 1/2" BOLTS & ANCHORS BY OTHERS.

DATE OF LAST CHANGE: 06/01/18

WARNING: Cancer and Reproductive Harm - www.P65Warnings.ca.gov

NOTES

**FINISHED** 

**FLOOR** 

3"

76