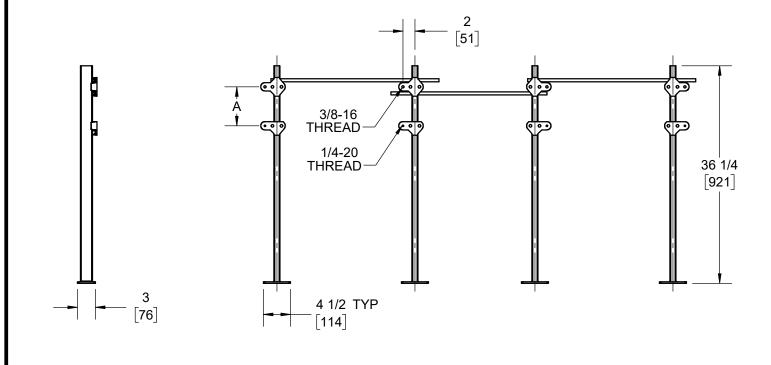

## NOTE:

- NOT ALL HARDWARE SHOWN
- 2. JOSAM RECOMMENDS THAT ALL FEET BE SECURED TO FLOOR WITH 1/2" BOLTS AND ANCHORS BY OTHERS

| MODEL NUMBER | DIM "A" |
|--------------|---------|
| FL-3L, FL-3H | 3"      |

DATE OF LAST CHANGE: 05/24/18

DIMENSIONS ARE SUBJECT TO MANUFACTURERS TOLERANCES AND CHANGE WITHOUT NOTICE. WE CAN ASSUME NO RESPONSIBILITY FOR USE OF SUPERSEDED OR VOID DATA.

NOTES