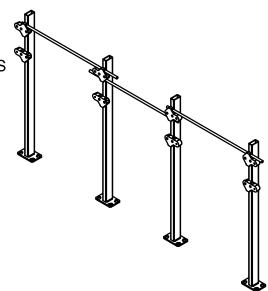

JOSAM 17720 SERIES FLOOR-MOUNTED, SINGLE LAVATORY CARRIER WITH STRUCTURAL UPRIGHTS AND WELDED FEET. DESIGNED SPECIFICALLY FOR BRADLEY FL-3L AND FL-3H.

LAVATORY CARRIER

FLOOR-MOUNT CONCEALED ARM

SERIES 17720-M1754