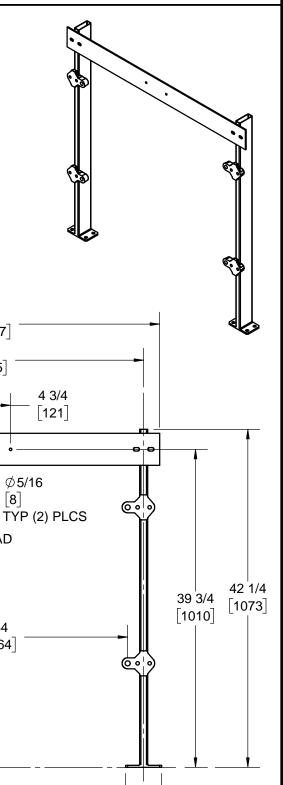

## **SPECIFICATION:**

JOSAM 17720-M1756 SERIES FLOOR MOUNTED SINK CARRIER WITH SUPPORT PLATE, ADJUSTABLE RODS, HEADERS, AND STRUCTURAL UPRIGHTS.

SINK CARRIER **SPECIAL** 

17720-M1756 **SERIES** 

NOTES:

1 MIN 4 MAX

USED TO MOUNT WHITEHALL MANUFACTURING 4121ADA. NOT ALL HARDWARE SHOWN.

JOSAM RECOMMENDS - FEET BE SECURED TO FLOOR WITH 1/2" BOLTS AND ANCHORS BY OTHERS

**FINISHED** 

ဝ¦ဝ

102

19 1/2

495

13 [330]

**FINISHED** 

**FLOOR** 

WALL

42 1067

38

965

8

34 864

Ø5/8-11 THREAD

TYP (4) PLCS

16

DATE OF LAST CHANGE: 05/24/18

DIMENSIONS ARE SUBJECT TO MANUFACTURERS TOLERANCES AND CHANGE WITHOUT NOTICE. WE CAN ASSUME NO RESPONSIBILITY FOR USE OF SUPERSEDED OR VOID DATA.

3

[76]

JOSAM MICHIGAN CITY, INDIANA

**NOTES** 

4 1/2

[114]

WARNING: Cancer and Reproductive Harm - www.P65Warnings.ca.gov