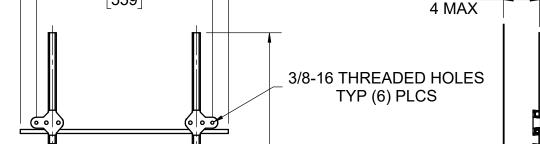

## **NOTES**

- 1. DESIGNED TO SUPPORT MURDOCK -MP2-W32 MOUNTING PLATE.
- 2. RECOMMEND FEET BE SECURED TO FLOOR WITH 1/2" BOLTS & ANCHORS BY OTHERS.

26 660] 22

559

42 1/4 [1073] FINISHED WALL

4 1/2 | FINISHED | [76]

NOTES

1 MIN