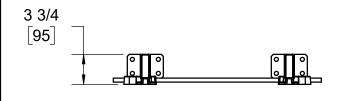

## **NOTES**

- 1. DESIGNED TO SUPPORT MURDOCK -MP2-W32 MOUNTING PLATE.
- 2. RECOMMEND FEET BE SECURED TO FLOOR WITH 1/2" BOLTS & ANCHORS BY OTHERS.

26 660] 22

559

42 1/4 [1073] FINISHED WALL

4 1/2 | FINISHED | [76]