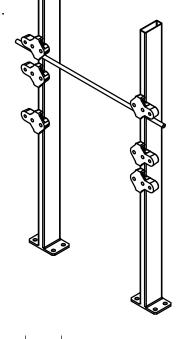

## SPECIFICATION:

JOSAM 17720-M1763 SERIES FLOOR MOUNTED SINGLE HEAVY DUTY CARRIER WITH ADJUSTABLE SUPPORTING AND BEARING RODS AND STRUCTURAL UPRIGHTS WITH WELDED FEET.

## FIXTURE CARRIER SPECIAL

SERIES 17720-M1763

## **NOTES**

- 1. DESIGNED TO SUPPORT MURDOCK -MP2-W32 MOUNTING PLATE.
- 2. RECOMMEND FEET BE SECURED TO FLOOR WITH 1/2" BOLTS & ANCHORS BY OTHERS.

26 660] 22

559

42 1/4 [1073] FINISHED WALL

4 1/2 | FINISHED | [76]