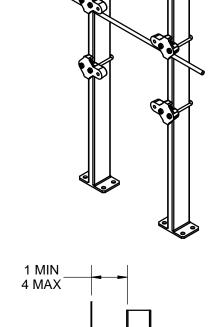

## **NOTES**

- 1. DESIGNED TO SUPPORT BRADLEY MF2939.
- 2. RECOMMEND FEET BE SECURED TO FLOOR WITH 1/2" BOLTS & ANCHORS BY OTHERS.

FINISHED WALL

3

[76]

DATE OF LAST CHANGE:

8/13/18

DIMENSIONS ARE SUBJECT TO MANUFACTURERS TOLERANCES AND CHANGE WITHOUT NOTICE. WE CAN ASSUME NO RESPONSIBILITY FOR USE OF SUPERSEDED OR VOID DATA. JOSAM)
MICHIGAN CITY, INDIANA

4 1/2

114

NOTES

**FINISHED** 

**FLOOR**