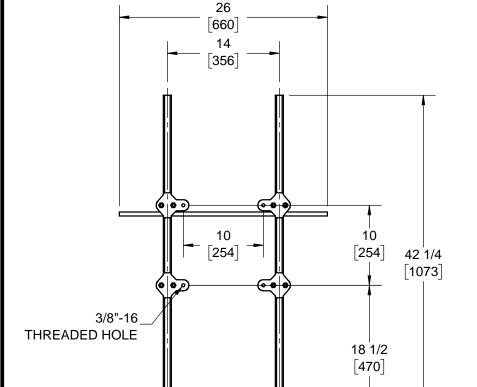

## **SPECIFICATION:**

JOSAM 17720-M1769 SERIES FLOOR MOUNTED SINGLE HEAVY DUTY CARRIER WITH ADJUSTABLE SUPPORTING AND BEARING RODS AND STRUCTURAL UPRIGHTS WITH WELDED FEET.

FIXTURE CARRIER SPECIAL

SERIES 17720-M1769

## **NOTES**

- 1. DESIGNED TO SUPPORT BRADLEY MF2939.
- 2. RECOMMEND FEET BE SECURED TO FLOOR WITH 1/2" BOLTS & ANCHORS BY OTHERS.

FINISHED WALL

3

[76]

DATE OF LAST CHANGE:

8/13/18

DIMENSIONS ARE SUBJECT TO MANUFACTURERS TOLERANCES AND CHANGE WITHOUT NOTICE. WE CAN ASSUME NO RESPONSIBILITY FOR USE OF SUPERSEDED OR VOID DATA. JOSAM)
MICHIGAN CITY, INDIANA

4 1/2

114

NOTES

**FINISHED** 

**FLOOR**