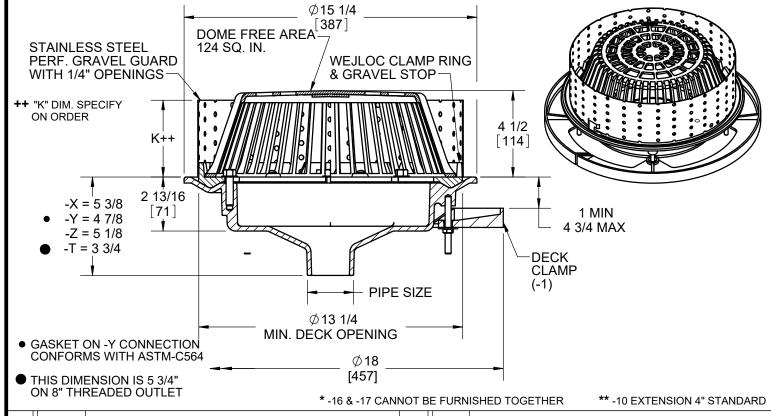

## SPECIFICATION:

JOSAM 21500-19 SERIES COATED CAST IRON ROOF DRAIN, LARGE POLYPROPYLENE LOCKING DOME, WEJLOC® NON-PUNCTURING CLAMP RING WITH INTEGRAL GRAVEL STOP AND STAINLESS PERFORATED GRAVEL GUARD, LARGE SUMP WITH WIDE ROOF FLANGE AND BOTTOM OUTLET.

## **ROOF DRAIN**

LARGE SUMP, STAINLESS GRAVEL GUARD

**SERIES** 

21500-19

| *-16 & -17 CANNOT BE FURNISHED TOGETHER ***-10 EXTENSION 4" STANDARD |       |                                                           |   |         |                                                     |
|----------------------------------------------------------------------|-------|-----------------------------------------------------------|---|---------|-----------------------------------------------------|
|                                                                      | 2"    | PIPE SIZE                                                 |   | -3      | DECK CLAMP ASY. AND DRAIN RECEIVER                  |
|                                                                      | 3"    | PIPE SIZE                                                 |   | -3C     | DRAIN RECEIVER AND DRAIN RECEIVER CLIPS             |
|                                                                      | 4"    | PIPE SIZE                                                 |   | -6      | EXTRA WIDE FLANGE DRAIN BODY ( -X OUTLET ONLY )     |
|                                                                      | 5"    | PIPE SIZE                                                 |   | -10     | FIXED EXT. COLLAR, CAST IRON ( SPECIFY HEIGHT ** )  |
|                                                                      | 6"    | PIPE SIZE                                                 |   | -10-20  | FIXED EXT. COLLAR, GALVANIZED ( SPECIFY HEIGHT ** ) |
|                                                                      | 8"    | PIPE SIZE                                                 |   | -16*    | INTERNAL WATERGUARD ( 2" THRU 6" OUTLETS ONLY )     |
|                                                                      | 10"   | PIPE SIZE ( AVAILABLE IN NO-HUB ONLY )                    |   | -17*    | 2" HIGH SOLID CLAMPING COLLAR                       |
|                                                                      |       |                                                           | X | -19     | CLAMP COLLAR W/PERF. STAINLESS GRAVEL GUARD         |
|                                                                      | -X    | INSIDE CAULK OUTLET                                       |   | -20     | GALVANIZED CAST IRON PARTS                          |
|                                                                      | -Y    | HUB OUTLET W/GASKET ( 2", 3" & 4" SIZES ONLY )            |   | -22     | CAST IRON DOME                                      |
|                                                                      | -Z    | NO-HUB SPIGOT OUTLET                                      |   | -22 -21 | GALVANIZED CAST IRON DOME ONLY                      |
|                                                                      | -T    | THREADED OUTLET                                           |   | -23     | ROUGH BRONZE DOME                                   |
|                                                                      |       |                                                           |   | -26     | ALUMINUM DOME                                       |
|                                                                      | -AE   | THREADED LEVELEZE® ADJ. EXT.                              |   | -33     | STAINLESS STEEL MESH-COVERED DOME                   |
|                                                                      | -AER  | ADJUSTABLE EXT. USING THREADED RODS                       |   | -66     | NO-HUB SIDE OUTLET ( 2" THRU 6" OUTLETS ONLY )      |
|                                                                      | -IRMA | PERFORATED STAINLESS STEEL EXT.                           |   |         |                                                     |
|                                                                      | -CR   | CLAMPING DRAIN RECEIVER ( MIN. DECK OPENING $ \phi$ 16" ) |   | -VP     | VANDAL-PROOF DOME                                   |
|                                                                      | -1    | DECK CLAMP ASY.                                           |   |         |                                                     |
|                                                                      | -1C   | DRAIN RECEIVER CLIPS (MIN. DECK OPENING Ø16")             |   |         |                                                     |
|                                                                      | -2    | DRAIN RECEIVER                                            |   |         |                                                     |