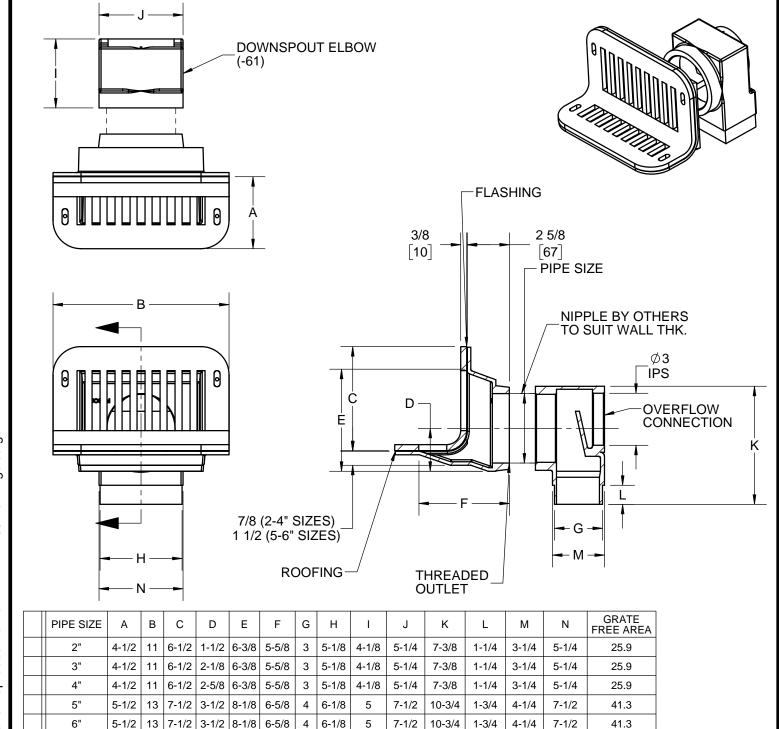

JOSAM 24720 SERIES COATED CAST IRON PARAPET TYPE ROOF DRAIN, SECURED ANGLE GRATE WITH FLASHING CLAMP, SHALLOW SUMP WITH FLASHING FLANGE AND SIDE OUTLET THREADED CONNECTION.

**ROOF DRAIN** 

PARAPET TYPE, ANGLE GRATE

**SERIES** 

24720

| -45 | BODY WITH 45° THREADED OUTLET△ |
|-----|--------------------------------|
| -20 | GALVANIZED CAST IRON PARTS     |
| -23 | ROUGH BRONZE GRATE             |
| -24 | ROUGH NIKALOY GRATE            |

△SEPARATE SUBMITTAL FOR THIS OPTION AVAILABLE

|  | -50    | SATIN FINISH NIKALOY GRATE   |
|--|--------|------------------------------|
|  | -51    | SATIN FINISH BRONZE GRATE    |
|  | -61    | DOWNSPOUT ELBOW (CAST IRON)  |
|  | -61-20 | DOWNSPOUT ELBOW (GALVANIZED) |
|  | -VP    | VANDAL-PROOF GRATE           |