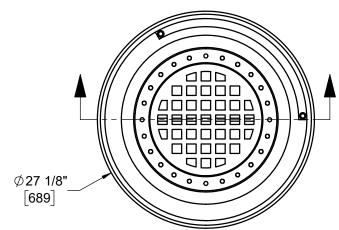

Ø21 1/8" 537 Ø 17 3/4" 1 1/2" 451 [38] Ø14" □3 1/2" FLASHING CLAMP [356] 89 (-C) 1 1/4" [32] □E (-T)
□F (-X) Ø 14 3/8"  $\emptyset$  15" (-80)

> PIPE SIZE

PRODUCT IS NON-CANCELABLE AND NON-RETURNABLE

NAME: