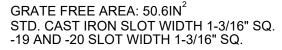

JOSAM 34920 SERIES COATED CAST IRON FLOOR DRAIN WITH DOUBLE DRAINAGE FLANGE, WEEPHOLES, BOTTOM OUTLET, ROUND TOP WITH REMOVABLE SEDIMENT BUCKET DESIGNED SO EXTRA HEAVY-DUTY NON-CLOG GRATE CANNOT BE REPLACED WITHOUT BUCKET IN PLACE

SIGNATURE:

DATE:

☐ ADD 1/4" WHEN FURNISHED WITH NIKALOY OR BRONZE TOP

| -12   | SQUARE TOP                                  |
|-------|---------------------------------------------|
| -12-1 | SQUARE TOP, NIKALOY                         |
| -12-2 | SQUARE TOP, BRONZE                          |
| -15   | CHAINED GRATE                               |
| -19   | CAST IRON UNDERGRATE LAMINATED TOP, NIKALOY |
| -20   | CAST IRON UNDERGRATE LAMINATED TOP, BRONZE  |
| -49   | 3/4" PRIMER TAP                             |
| -50   | 1/2" PRIMER TAP                             |
|       |                                             |