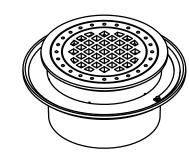

JOSAM 34920 SERIES COATED CAST IRON FLOOR DRAIN WITH DOUBLE DRAINAGE FLANGE, WEEPHOLES, BOTTOM OUTLET, ROUND TOP WITH REMOVABLE SEDIMENT BUCKET DESIGNED SO EXTRA HEAVY-DUTY NON-CLOG GRATE CANNOT BE REPLACED WITHOUT BUCKET IN PLACE

## **FLOOR DRAIN**

NON-CLOG 21" ROUND WITH BUCKET

**SERIES** 

34920

| PIPE<br>SIZE | E      | F      |
|--------------|--------|--------|
| 3"           | 14-3/4 | 16-7/8 |
| 4"           | 14-3/4 | 16-3/4 |
| 5"           | 15     | 16-7/8 |
| 6"           | 15     | 17-3/4 |
| 8"           | 15-1/4 | 17-3/4 |