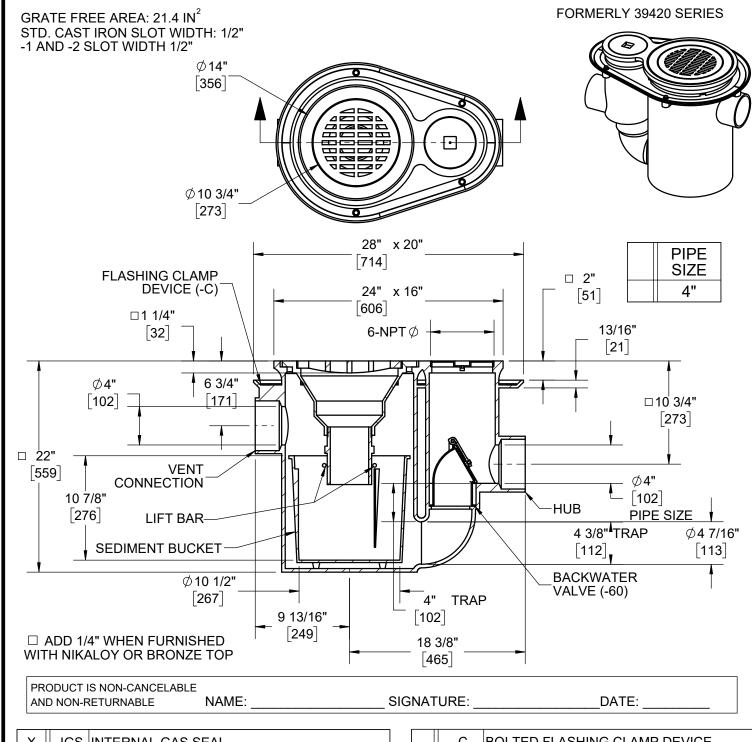

## SPECIFICATION:

JOSAM 38420-IGS SERIES COATED CAST IRON COMBINATION FLOOR EXTRA DEEP DRAIN AND INTEGRAL DEEP SEAL TRAP WITH DOUBLE DRAINAGE FLANGE, WEEPHOLES, SIDE OUTLET HUB VENT CONNECTION, ROUND TOP, FLUSH-WITH-FLOOR CLEANOUT AND REMOVABLE SEDIMENT BUCKET, FUNNEL SHAPED INTERNAL SEAL WITH INTEGRAL RIM DESIGNED SO THAT HEAVY-DUTY GRATE CANNOT BE REPLACED UNLESS FUNNEL IS IN POSITION.

## FLOOR DRAIN WITH INTERNAL GAS SEAL

**SERIES** 

38420-IGS

| Х | -IGS | INTERNAL GAS SEAL                  |
|---|------|------------------------------------|
|   | -1   | -1 SATIN FINISH NIKALOY TOP        |
|   | -2   | SATIN FINISH BRONZE TOP            |
|   | -15  | CHAINED GRATE                      |
|   | -VP  | SECURED GRATE, VANDAL-PROOF SCREWS |

|  | -C  | BOLTED FLASHING CLAMP DEVICE      |
|--|-----|-----------------------------------|
|  | -60 | BACKWATER VALVE                   |
|  | -84 | STAINLESS STEEL MESH BUCKET LINER |
|  | -92 | GALVANIZED CAST IRON PARTS        |