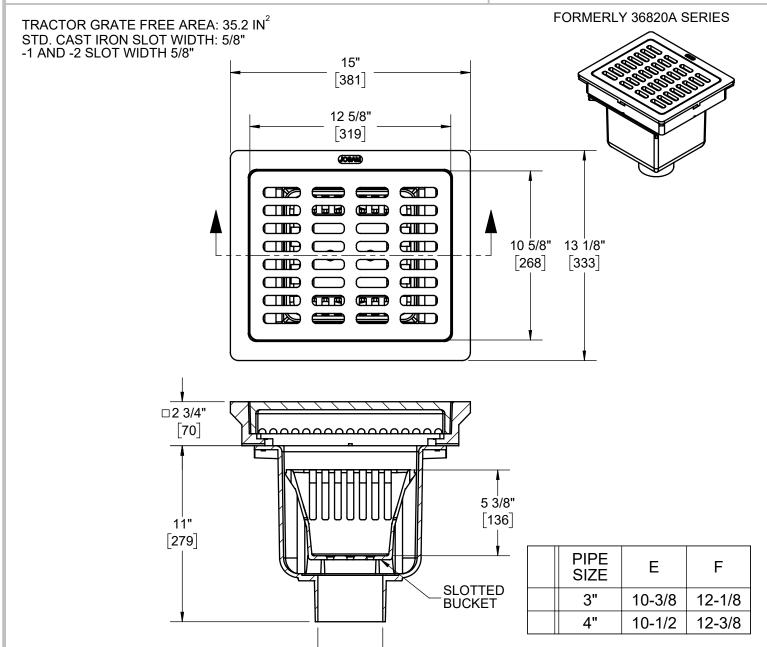

JOSAM 38820 SERIES COATED CAST IRON FLOOR DRAIN WITH FLASHING FLANGE, BOTTOM OUTLET, RECTANGULAR TOP, REMOVABLE DEEP SEDIMENT BUCKET AND MEDIUM-DUTY LOOSE-SET TRACTOR GRATE. TOP FRAME SERVES AS CLAMP RING.

FLOOR DRAIN

15" x 13" TOP WITH TRACTOR GRATE

**SERIES** 

38820

PIPE SIZE

| -1    | SATIN FINISH NIKALOY TOP |
|-------|--------------------------|
| -2    | SATIN FINISH BRONZE TOP  |
| -7    | DUCTILE IRON GRATE       |
| -15   | CHAINED GRATE            |
| -49   | 3/4" PRIMER TAP          |
| -50   | 1/2" PRIMER TAP          |
| <br>• | •                        |

| -66  | NO-HUB SIDE OUTLET                |
|------|-----------------------------------|
| -74  | ALUMINUM BUCKET                   |
| -84  | STAINLESS STEEL MESH BUCKET LINER |
| -92  | GALVANIZED CAST IRON PARTS        |
| -TSI | TRAP SEAL INSERT                  |
| -X   | INSIDE CAULK OUTLET               |
| -Z   | NO-HUB SPIGOT OUTLET              |