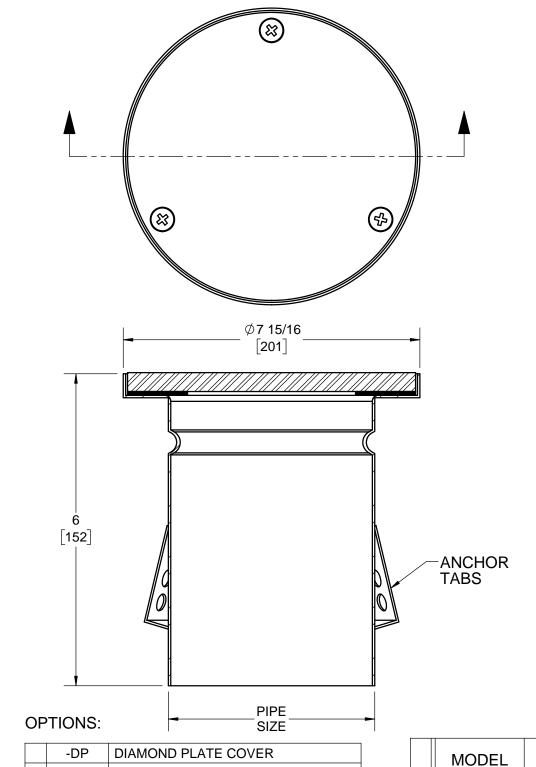

JOSAM SERIES 42400 FABRICATED STAINLESS STEEL (TYPE 304), 8" ROUND TOP, NO-HUB BOTTOM OUTLET, AND SMOOTH SECURED COVER WITH GASKET.

SS CLEANOUT 8" ROUND TOP

**SERIES** 

42400

| -DP  | DIAMOND PLATE COVER           |
|------|-------------------------------|
| -IP  | INTERNAL PLUG, GASKETED       |
| -BW  | BUTT-WELD OUTLET              |
| -PFO | PUSH-FIT OUTLET SIZE          |
| -316 | 316L STAINLESS STEEL MATERIAL |

| MODEL | PIPE<br>SIZE |
|-------|--------------|
| 42403 | 3"           |
| 42404 | 4"           |
| 42406 | 6"           |

DATE OF LAST CHANGE: 7/16/18

DIMENSIONS ARE SUBJECT TO MANUFACTURERS TOLERANCES AND CHANGE WITHOUT NOTICE. WE CAN ASSUME NO RESPONSIBILITY FOR USE OF SUPERSEDED OR VOID DATA.